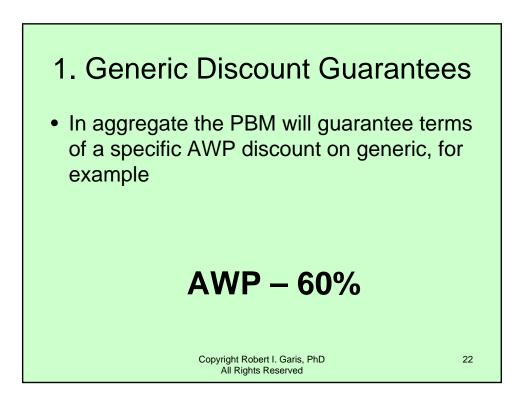

All Rights Reserved

10

| DRUG                                                     | #   | AWP- 60% | Transparent<br>PBM<br>MAC<br>Prices | Saving<br>With<br>MAC |  |  |  |
|----------------------------------------------------------|-----|----------|-------------------------------------|-----------------------|--|--|--|
| Atenolol 50mg                                            | 100 | \$33.33  | \$10.50                             | <mark>\$22.83</mark>  |  |  |  |
| Alprazolam 0.5mg                                         | 100 | \$36.28  | \$11.95                             | <mark>\$24.33</mark>  |  |  |  |
| Captopril 25mg                                           | 100 | \$29.33  | \$19.00                             | <mark>\$10.33</mark>  |  |  |  |
| Cephalexin 500mg                                         | 28  | \$17.04  | \$11.50                             | <mark>\$5.54</mark>   |  |  |  |
| Fluoxetine 20mg                                          | 100 | \$106.40 | \$25.00                             | <mark>\$81.40</mark>  |  |  |  |
| Lorazepam 2mg                                            | 100 | \$50.28  | \$25.50                             | <mark>\$24.78</mark>  |  |  |  |
| Ranitidine 150                                           | 100 | \$61.78  | \$49.89                             | <mark>\$11.89</mark>  |  |  |  |
| Glyburide 5mg                                            | 60  | \$17.44  | \$16.95                             | <b>\$0.49</b>         |  |  |  |
| Copyright Robert I. Garis, PhD 23<br>All Rights Reserved |     |          |                                     |                       |  |  |  |