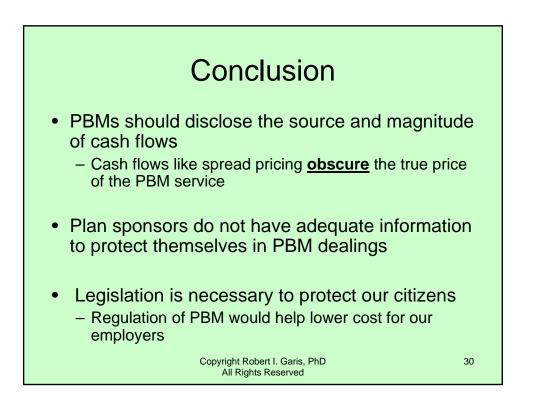

| <mark>\$5.54</mark>   |  |  |  |
| Fluoxetine 20mg                                          | 100 | \$106.40 | \$25.00                             | <mark>\$81.40</mark>  |  |  |  |
| Lorazepam 2mg                                            | 100 | \$50.28  | \$25.50                             | <mark>\$24.78</mark>  |  |  |  |
| Ranitidine 150                                           | 100 | \$61.78  | \$49.89                             | <mark>\$11.89</mark>  |  |  |  |
| Glyburide 5mg                                            | 60  | \$17.44  | \$16.95                             | <b>\$0.49</b>         |  |  |  |
| Copyright Robert I. Garis, PhD 23<br>All Rights Reserved |     |          |                                     |                       |  |  |  |