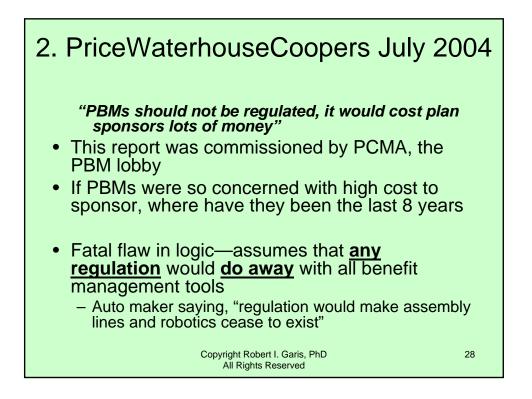

| <mark>\$5.54</mark>   |  |  |  |
| Fluoxetine 20mg                                          | 100 | \$106.40 | \$25.00                             | <mark>\$81.40</mark>  |  |  |  |
| Lorazepam 2mg                                            | 100 | \$50.28  | \$25.50                             | <mark>\$24.78</mark>  |  |  |  |
| Ranitidine 150                                           | 100 | \$61.78  | \$49.89                             | <mark>\$11.89</mark>  |  |  |  |
| Glyburide 5mg                                            | 60  | \$17.44  | \$16.95                             | <b>\$0.49</b>         |  |  |  |
| Copyright Robert I. Garis, PhD 23<br>All Rights Reserved |     |          |                                     |                       |  |  |  |