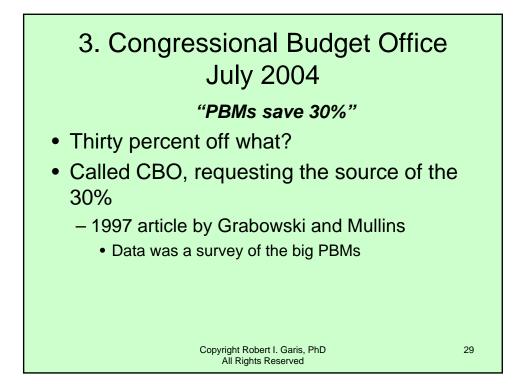

| <mark>\$5.54</mark>   |  |  |  |
| Fluoxetine 20mg                                          | 100 | \$106.40 | \$25.00                             | <mark>\$81.40</mark>  |  |  |  |
| Lorazepam 2mg                                            | 100 | \$50.28  | \$25.50                             | <mark>\$24.78</mark>  |  |  |  |
| Ranitidine 150                                           | 100 | \$61.78  | \$49.89                             | <mark>\$11.89</mark>  |  |  |  |
| Glyburide 5mg                                            | 60  | \$17.44  | \$16.95                             | <b>\$0.49</b>         |  |  |  |
| Copyright Robert I. Garis, PhD 23<br>All Rights Reserved |     |          |                                     |                       |  |  |  |