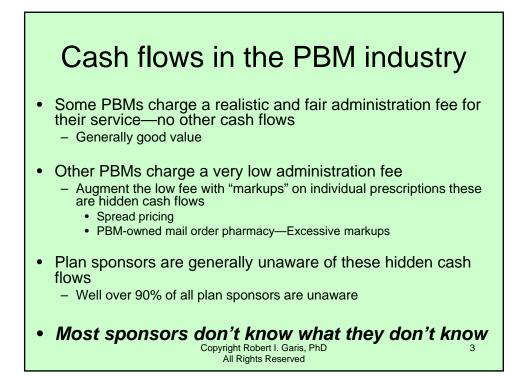

| AWP Fluctuation of<br>Generic Prozac 20 mg              |                                                        |  |  |  |  |
|---------------------------------------------------------|--------------------------------------------------------|--|--|--|--|
| Manufacturer                                            | AWP Price / 100 tablets<br>Source: Price Alert 7/15/05 |  |  |  |  |
| Andrix                                                  | \$ 266.80                                              |  |  |  |  |
| Barr                                                    | \$ 266.81                                              |  |  |  |  |
| Ivax                                                    | \$ 265.30                                              |  |  |  |  |
| Par