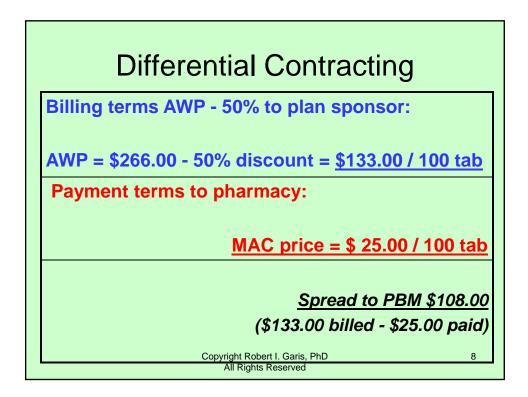

| AWP Fluctuation of<br>Generic Prozac 20 mg              |                                                        |  |  |  |  |
|---------------------------------------------------------|--------------------------------------------------------|--|--|--|--|
| Manufacturer                                            | AWP Price / 100 tablets<br>Source: Price Alert 7/15/05 |  |  |  |  |
| Andrix                                                  | \$ 266.80                                              |  |  |  |  |
| Barr                                                    | \$ 266.81                                              |  |  |  |  |
| Ivax                                                    | \$ 265.30                                              |  |  |  |  |
| Par                                                     | \$ 266.81                                              |  |  |  |  |
| Prozac Lilly (originator)                               | \$ 442.50                                              |  |  |  |  |
| Maximum allowable<br>cost (MAC)                         | \$ 25.20                                               |  |  |  |  |
| Copyright Robert I. Garis, PhD 7<br>All Rights Reserved |                                                        |  |  |  |  |