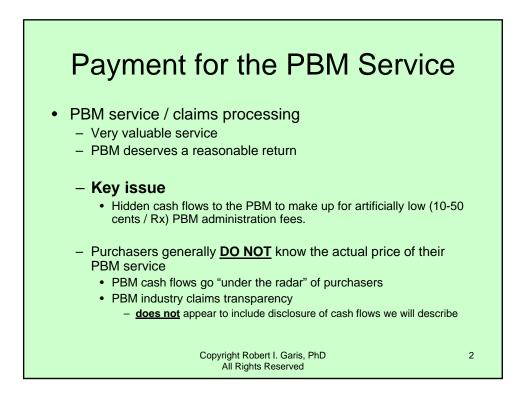

| AWP Fluctuation of<br>Generic Prozac 20 mg              |                                                        |  |  |  |  |
|---------------------------------------------------------|--------------------------------------------------------|--|--|--|--|
| Manufacturer                                            | AWP Price / 100 tablets<br>Source: Price Alert 7/15/05 |  |  |  |  |
| Andrix                                                  | \$ 266.80                                              |  |  |  |  |
| Barr                                                    | \$ 266.81                                              |  |  |  |  |
| Ivax                                                    | \$ 265.30                                              |  |  |  |  |
| Par