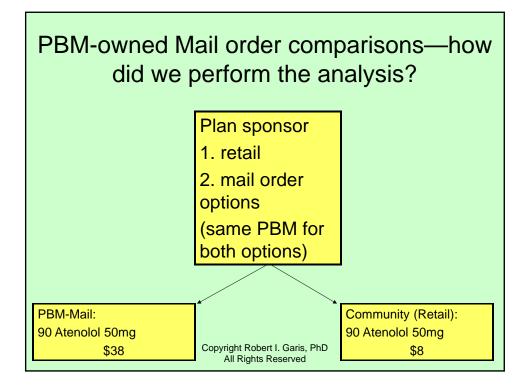

| Drug Name &<br>Strength  | Drug<br>Qty. | Mail<br>\$                    | Community<br>\$ | Saving in<br>Community \$ |
|--------------------------|--------------|-------------------------------|-----------------|---------------------------|
| Atenolol 50 mg           | <u>90</u>    | \$38                          | \$8             | \$30                      |
| Cyclobenzaprine<br>10 mg | 90           | \$43                          | \$8             | \$35                      |
| Fluoxetine 20 mg         | 90           | \$120                         | \$54            | \$66                      |
| Gemfibrozil 600 mg       | 180          | \$112                         | \$39            | \$73                      |
| Naproxen 500 mg          | 180          | \$117                         | \$33            | \$84                      |
| Temazepam 30 mg          | 30           | \$13                          | \$5             | \$8                       |
| Trazodone 50 mg          | 90           | \$19                          | \$6             | \$13                      |
| Verapamil 240 mg         | 90           | \$73                          | \$32            | \$41                      |
| Minocycline              | 60           | \$102                         | \$47            | \$55                      |
| 100 mg                   | Cop          | yright Robert<br>All Rights R | I. Garis, PhD   |                           |