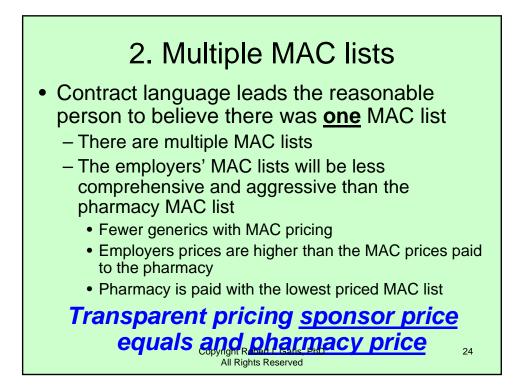

All Rights Reserved

10

| DRUG                                                     | #   | AWP- 60% | Transparent<br>PBM<br>MAC<br>Prices | Saving<br>With<br>MAC |  |  |  |
|----------------------------------------------------------|-----|----------|-------------------------------------|-----------------------|--|--|--|
| Atenolol 50mg                                            | 100 | \$33.33  | \$10.50                             | <mark>\$22.83</mark>  |  |  |  |
| Alprazolam 0.5mg                                         | 100 | \$36.28  | \$11.95                             | <mark>\$24.33</mark>  |  |  |  |
| Captopril 25mg                                           | 100 | \$29.33  | \$19.00                             | <mark>\$10.33</mark>  |  |  |  |
| Cephalexin 500mg                                         | 28  | \$17.04  | \$11.50                             | <mark>\$5.54</mark>   |  |  |  |
| Fluoxetine 20mg                                          | 100 | \$106.40 | \$25.00                             | <mark>\$81.40</mark>  |  |  |  |
| Lorazepam 2mg                                            | 100 | \$50.28  | \$25.50                             | <mark>\$24.78</mark>  |  |  |  |
| Ranitidine 150                                           | 100 | \$61.78  | \$49.89                             | <mark>\$11.89</mark>  |  |  |  |
| Glyburide 5mg                                            | 60  | \$17.44  | \$16.95                             | <b>\$0.49</b>         |  |  |  |
| Copyright Robert I. Garis, PhD 23<br>All Rights Reserved |     |          |                                     |                       |  |  |  |