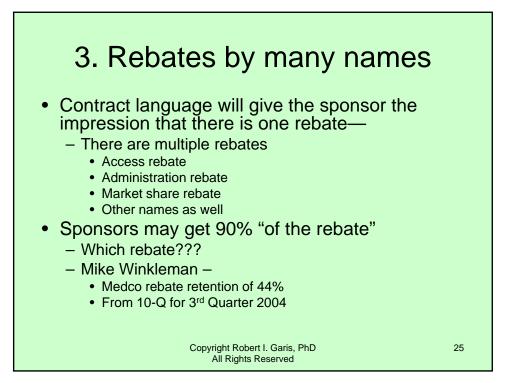

All Rights Reserved

10

| DRUG                                                     | #   | AWP- 60% | Transparent<br>PBM<br>MAC<br>Prices | Saving<br>With<br>MAC |  |  |  |
|----------------------------------------------------------|-----|----------|-------------------------------------|-----------------------|--|--|--|
| Atenolol 50mg                                            | 100 | \$33.33  | \$10.50                             | <mark>\$22.83</mark>  |  |  |  |
| Alprazolam 0.5mg                                         | 100 | \$36.28  | \$11.95                             | <mark>\$24.33</mark>  |  |  |  |
| Captopril 25mg                                           | 100 | \$29.33  | \$19.00                             | <mark>\$10.33</mark>  |  |  |  |
| Cephalexin 500mg                                         | 28  | \$17.04  | \$11.50                             | <mark>\$5.54</mark>   |  |  |  |
| Fluoxetine 20mg                                          | 100 | \$106.40 | \$25.00                             | <mark>\$81.40</mark>  |  |  |  |
| Lorazepam 2mg                                            | 100 | \$50.28  | \$25.50                             | <mark>\$24.78</mark>  |  |  |  |
| Ranitidine 150                                           | 100 | \$61.78  | \$49.89                             | <mark>\$11.89</mark>  |  |  |  |
| Glyburide 5mg                                            | 60  | \$17.44  | \$16.95                             | <b>\$0.49</b>         |  |  |  |
| Copyright Robert I. Garis, PhD 23<br>All Rights Reserved |     |          |                                     |                       |  |  |  |