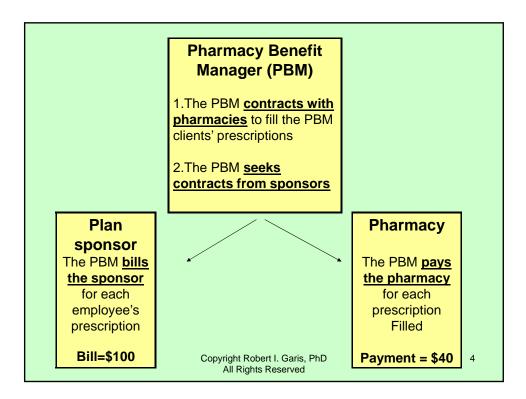

| AWP Fluctuation of<br>Generic Prozac 20 mg              |                                                        |  |  |  |  |
|---------------------------------------------------------|--------------------------------------------------------|--|--|--|--|
| Manufacturer                                            | AWP Price / 100 tablets<br>Source: Price Alert 7/15/05 |  |  |  |  |
| Andrix                                                  | \$ 266.80                                              |  |  |  |  |
| Barr                                                    | \$ 266.81                                              |  |  |  |  |
| Ivax                                                    | \$ 265.30                                              |  |  |  |  |
| Par