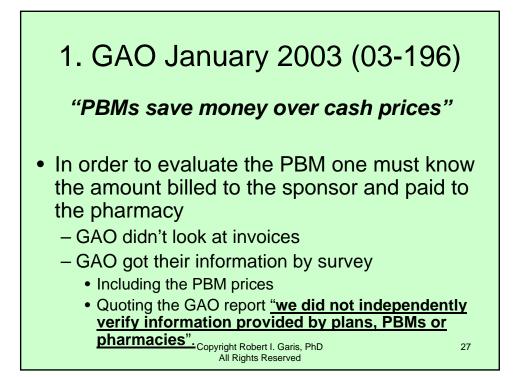

| AWP Fluctuation of<br>Generic Prozac 20 mg              |                                                        |  |  |  |  |
|---------------------------------------------------------|--------------------------------------------------------|--|--|--|--|
| Manufacturer                                            | AWP Price / 100 tablets<br>Source: Price Alert 7/15/05 |  |  |  |  |
| Andrix                                                  | \$ 266.80                                              |  |  |  |  |
| Barr                                                    | \$ 266.81                                              |  |  |  |  |
| Ivax                                                    | \$ 265.30                                              |  |  |  |  |
| Par                                                     | \$ 266.81                                              |  |  |  |  |
| Prozac Lilly (originator)                               | \$ 442.50                                              |  |  |  |  |
| Maximum allowable<br>cost (MAC)                         | \$ 25.20                                               |  |  |  |  |
| Copyright Robert I. Garis, PhD 7<br>All Rights Reserved |                                                        |  |  |  |  |