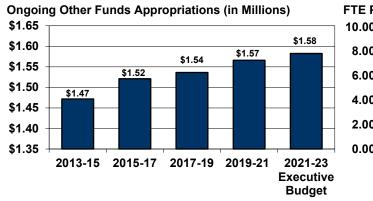

## **Ongoing Other Funds Appropriations Since 2013-15**

| Ongoing Other Funds Appropriations                              |             |             |             |             |                                |  |
|-----------------------------------------------------------------|-------------|-------------|-------------|-------------|--------------------------------|--|
|                                                                 | 2013-15     | 2015-17     | 2017-19     | 2019-21     | 2021-23<br>Executive<br>Budget |  |
| Ongoing other funds appropriations                              | \$1,471,759 | \$1,521,007 | \$1,536,129 | \$1,565,975 | \$1,582,478                    |  |
| Increase (decrease) from previous biennium                      | N/A         | \$49,248    | \$15,122    | \$29,846    | \$16,503                       |  |
| Percentage increase (decrease) from previous biennium           | N/A         | 3.3%        | 1.0%        | 1.9%        | 1.1%                           |  |
| Cumulative percentage increase (decrease) from 2013-15 biennium | N/A         | 3.3%        | 4.4%        | 6.4%        | 7.5%                           |  |