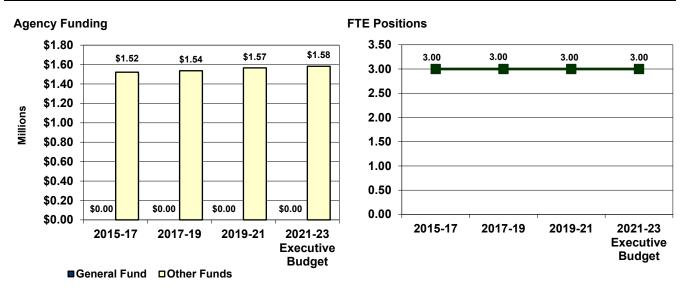

## Department 649 - Agronomy Seed Farm Senate Bill No. 2020

**Executive Budget Comparison to Prior Biennium Appropriations** 

|                                    | FTE Positions | General Fund | Other Funds | Total       |
|------------------------------------|---------------|--------------|-------------|-------------|
| 2021-23 Executive Budget           | 3.00          | \$0          | \$1,582,478 | \$1,582,478 |
| 2019-21 Legislative Appropriations | 3.00          | 0            | 1,565,975   | 1,565,975   |
| Increase (Decrease)                | 0.00          | \$0          | \$16,503    | \$16,503    |

**Ongoing and One-Time Other Funds Appropriations** 

|                                    | Ongoing Other Funds Appropriation | One-Time Other Funds Appropriation | Total Other Funds Appropriation |  |  |  |
|------------------------------------|-----------------------------------|------------------------------------|---------------------------------|--|--|--|
| 2021-23 Executive Budget           | \$1,582,478                       | \$0                                | \$1,582,478                     |  |  |  |
| 2019-21 Legislative Appropriations | 1,565,975                         | 0                                  | 1,565,975                       |  |  |  |
| Increase (Decrease)                | \$16,503                          | \$0                                | \$16,503                        |  |  |  |

**Executive Budget Comparison to Base Level** 

|                          | General Fund | Other Funds | Total       |
|--------------------------|--------------|-------------|-------------|
| 2021-23 Executive Budget | \$0          | \$1,582,478 | \$1,582,478 |
| 2021-23 Base Level       | 0            | 1,565,975   | 1,565,975   |
| Increase (Decrease)      | \$0          | \$16,503    | \$16,503    |

 General Fund
 Other Funds
 Total

 \$0
 \$16,503
 \$16,503