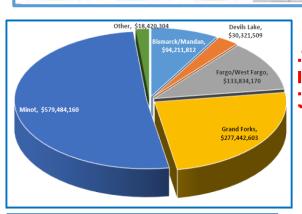

sup> The two items in regards to the Veteran's Cemetery were requested by the Agency after further review of our budget submission. Both requests were included in the Executive Recommendation.

<sup>\*\*</sup> The Optional Adjustment Requests noted were requested in the Agency submission as ongoing approrpriations, but were included in the Executive Recommendation as one-time funding.



#### North Dakota Military FY19 Economic Impact Data

#### **Economic Impact By Location.**

#### (8) (281) ~\$580Million ~\$780,000 ~\$30Million ~\$278Million (85) ~\$4.8Million (83) ~\$134Million ~\$2.8Million ~\$1.6Million \$94Million ~\$1.2Million ~\$708,000 \$5Million (83) ~\$790,000

Other, 706

Bismarck/ Mandan, 1,183

Fargo/West argo, 1,753 Devils Lake.

#### Military Employees by type – 13,963





Minot, 7,026

## Economic ImpactApprox. \$1.13 B

#### Consider these #s

- \$719M annual payroll for military employees
- \$191M indirect salaries
- \$233M for construction, services, materials, equipment and supplies
- 26.9k people directly associated with the military
- 11.6k serving members
- 12.9k dependents







## North Dakota National Guard

## FY19 Economic Impact Analysis



- 1. Methodology / Availability of Information
- 2. Table 1 Personnel by Classification (By Location)
- 3. Table 2 Annual Payroll by Classification (By Location)
- 4. Table 3 Expenditures for Construction, Services, and Procurement of Materials, Equipment and Supplies. (By Location)
- 5. Table 4 Estimate of number of indirect jobs created. (By Location)
- 6. Table 4a Estimate of dollar value of indirect j