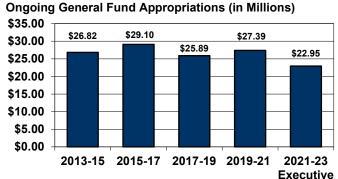

#### **Ongoing General Fund Appropriations Since 2013-15**

| Ongoing General Fund Appropriations                                                  |                     |                             |                               |                             |                                |
|--------------------------------------------------------------------------------------|---------------------|-----------------------------|-------------------------------|-----------------------------|--------------------------------|
|                                                                                      | 2013-15             | 2015-17                     | 2017-19                       | 2019-21                     | 2021-23<br>Executive<br>Budget |
| Ongoing general fund appropriations<br>Increase (decrease) from previous<br>biennium | \$26,824,589<br>N/A | \$29,096,100<br>\$2,271,511 | \$25,886,422<br>(\$3,209,678) | \$27,390,197<br>\$1,503,775 | \$22,949,578<br>(\$4,440,619)  |
| Percentage increase (decrease) from previous biennium                                | N/A                 | 8.5%                        | (11.0%)                       | 5.8%                        | (16.2%)                        |
| Cumulative percentage increase (decrease) from 2013-15 biennium                      | N/A                 | 8.5%                        | (3.5%)                        | 2.1%                        | (14.4%)                        |