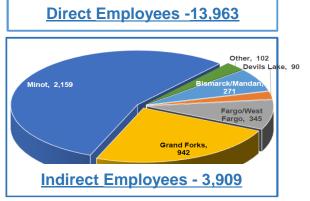

## Office of The Adjutant General (OTAG)

- North Dakota National Guard
  - Army: 3,000 Soldiers
  - Air: 1,000 Airmen
  - Federal Employees: 1066
  - State Employees = 153
- Dept. of Emergency Services
  - Homeland Security: 38 FTEs
  - State Radio: 30 FTEs
  - Civil Air Patrol: 1 FTE
  - CAP Volunteers: 300
- Total Agency State FTEs: 222