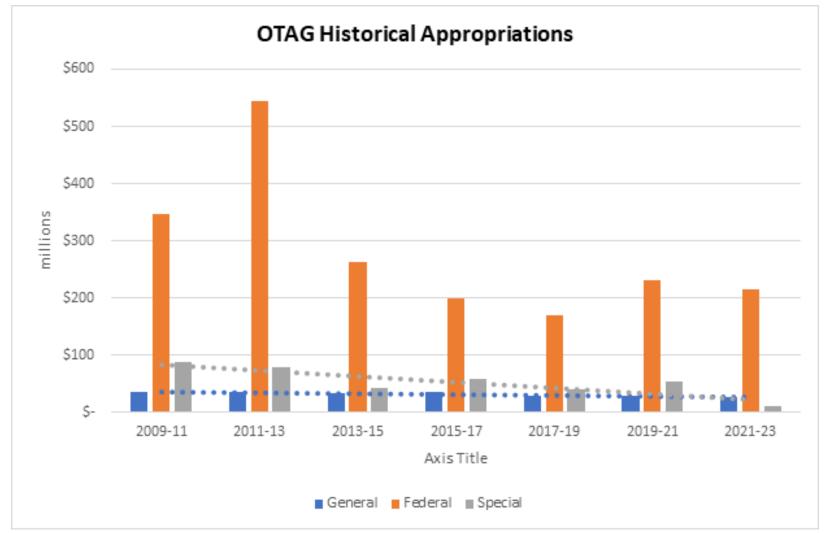

**~250**Daily Average
NDNG Support



**97,919** Total Personnel Days



**1,889**Testing Events
Supported



**423,014**Samples
Collected



**2,058**Vaccination
Events



**38,657**Vaccinations
Administered



**985**Courier
Missions



159,479
Samples
Transported



**22,267**Cases Assigned



**18,740**Calls Answered

\* Data as of 15MAR21





## DES and CAP COVID-19 Response Update



State Agencies





**Tribal Nations** 



Federal Agency Partners





Aircrew, Ground crew, **And Mission Staff** 





**Ground Sorties** 



10,144 Samples Transported

#### **Dozens**

Local, Regional, and Private Facilities and Associations.

97,113

**Antigen Test:** 

Reported

Data as of 07JAN21



## FY20 National Guard Economic Impact = \$299M







## **OTAG Historical Appropriations**







# Estimated 2019-21 Spending & Status of One-Time Funding





## **Explanation of 2019-21 Budget**







| Title          | Amount |             | %    |
|----------------|--------|-------------|------|
| General Funds: | \$     | 28,605,823  | 9%   |
| Federal Funds: | \$     | 232,283,004 | 74%  |
| Special Funds: | \$     | 53,302,167  | 17%  |
| Total:         | \$     | 314,190,994 | 100% |

Data as of Dec 2020







## 2019-21 One-Time Funding

| Description                         | Appropriation | Execution Status                                                                                                         |
|-------------------------------------|---------------|------------------------------------------------------------------------------------------------------