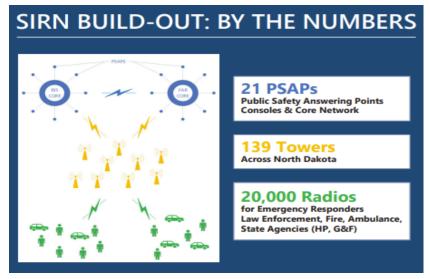

#### STATE RADIO BY THE NUMBERS

The Division of State Radio coordinates 9-1-1 services as well as emergency medical, fire and law enforcement response. It is the primary dispatch center for the N.D. Highway Patrol and also responds to calls for emergency assistance across the state.

28 Full-Time Dispatchers &

2 Temporary Dispatchers

**4** Dispatcher Crews Working

12-Hour Shifts

Services **25**Counties
Across the
State

In 2019, State Radio Fielded Calls for

156,562 Events.