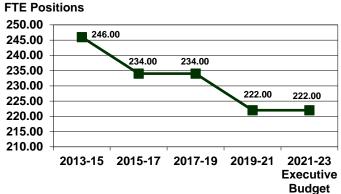

#### Department 540 - Adjutant General, including the National Guard and Department of Emergency Services

House Bill No. 1016

**Executive Budget Comparison to Prior Biennium Appropriations** 

|                                                 | FTE Positions | General Fund | Other Funds   | Total         |
|-------------------------------------------------|---------------|--------------|---------------|---------------|
| 2021-23 Executive Budget                        | 222.00        | \$26,779,578 | \$153,274,045 | \$180,053,623 |
| 2019-21 Legislative Appropriations <sup>1</sup> | 222.00        | 27,571,197   | 120,485,042   | 148,056,239   |
| Increase (Decrease)                             | 0.00          | (\$791,619)  | \$32,789,003  | \$31,997,384  |

#### **BILL TOTAL**

|                                | Base Level    | Adjustments or<br>Enhancements | <u>Appropriation</u> |
|--------------------------------|---------------|--------------------------------|----------------------|
| Grand Total General Fund       | \$ 27,390,197 | (\$610,619)                    | \$ 26,779,578        |
| Grant Total Special Funds      | 117,322,789   | <u>35,951,256</u>              | 153,274,045          |
| Grant Total All Funds          | \$144,712,986 | \$35,340,637                   | \$180,053,623        |
| Full-Time Equivalent Positions | 222.00        | 0.00                           | 222.00               |

## Office of The Adjutant General (OTAG)

- North Dakota National Guard
  - Army: 3,000 Soldiers
  - Air: 1,000 Airmen
  - Federal Employees: 1066
  - State Employees = 153
- Dept. of Emergency Services
  - Homeland Security: 38 FTEs
  - State Radio: 30 FTEs
  - Civil Air Patrol: 1 FTE
  - CAP Volunteers: 300
- Total Agency State FTEs: 222