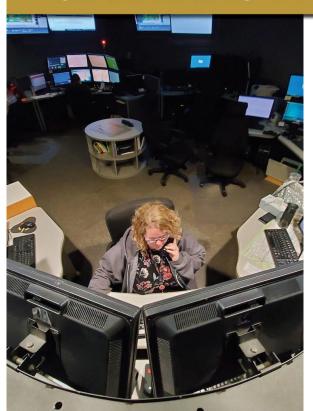

#### **State Radio 2019-21 Success**

#### STATE RADIO BY THE NUMBERS

The Division of State Radio coordinates 9-1-1 services as well as emergency medical, fire and law enforcement response. It is the primary dispatch center for the N.D. Highway Patrol and also responds to calls for emergency assistance across the state.

28 Full-Time Dispatchers &

2 Temporary Dispatchers

**4** Dispatcher Crews Working

12-Hour Shifts

Services **25**Counties
Across the
State

In 2019, State Radio Fielded Calls for

156,562 Events.