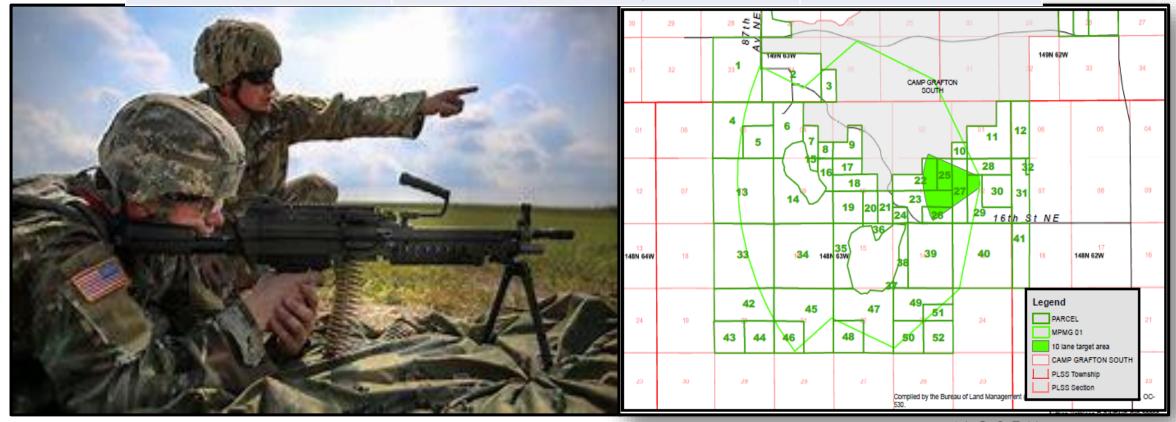

## **Camp Grafton Expansion**

| Fund Type | Purpose                            | Amount    |
|-----------|------------------------------------|-----------|
| One-Time  | Purchase no more then 1,600 Acres  | \$2.6M    |
| Bi-Annual | Lease of approximately 5,400 Acres | \$280,000 |