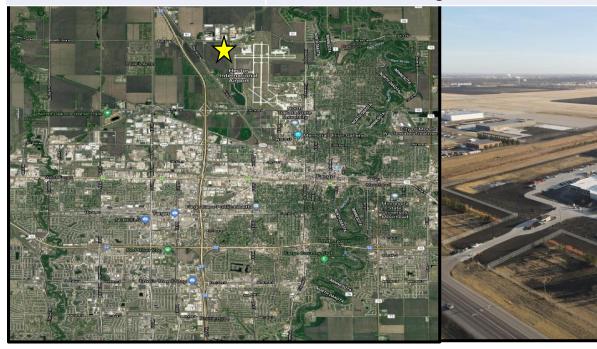

## **Camp Grafton Expansion**

| Fund Type | Purpose                            | Amount    |
|-----------|------------------------------------|-----------|
| One-Time  | Purchase no more then 1,600 Acres  | \$2.6M    |
| Bi-Annual | Lease of approximately 5,400 Acres | \$280,000 |