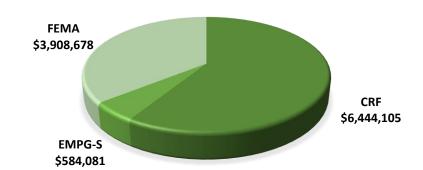

## **NDNG COVID-19 Response Update**

**308**Days of Operations

**~270**Daily Average
NDNG Support

**83,076**Total Personnel Days

**1,526**Testing Events
Supported

**341,802**Samples
Collected

**985**Courier
Missions

**159,479**Samples
Transported

22,267
Cases Assigned

**18,740**Calls Answered

\* Data as of 13JAN21