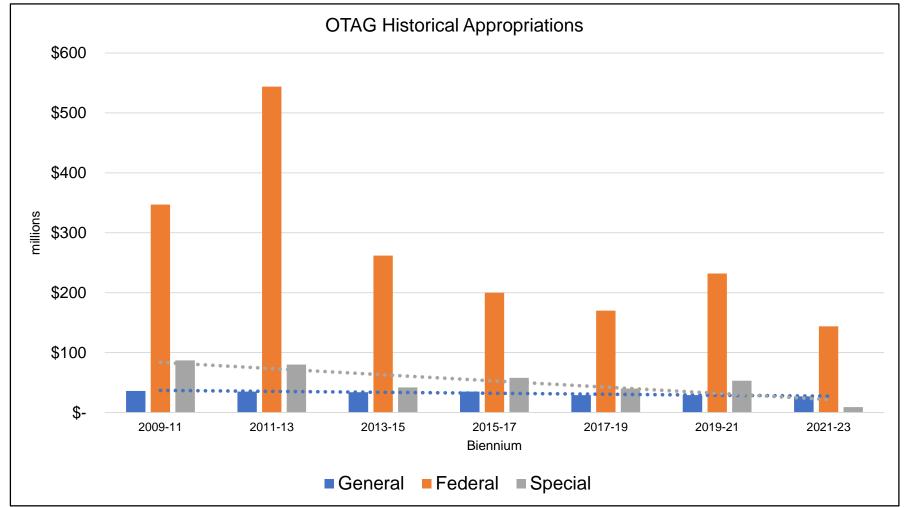

## **OTAG Historical Appropriations**

#### **Ongoing General Fund Appropriations Since 2013-15**

| Ongoing General Fund Appropriations                                                  |                     |                             |                               |                             |                                |
|--------------------------------------------------------------------------------------|---------------------|-----------------------------|-------------------------------|-----------------------------|--------------------------------|
|                                                                                      | 2013-15             | 2015-17                     | 2017-19                       | 2019-21                     | 2021-23<br>Executive<br>Budget |
| Ongoing general fund appropriations<br>Increase (decrease) from previous<br>biennium | \$26,824,589<br>N/A | \$29,096,100<br>\$2,271,511 | \$25,886,422<br>(\$3,209,678) | \$27,390,197<br>\$1,503,775 | \$22,949,578<br>(\$4,440,619)  |
| Percentage increase (decrease) from previous biennium                                | N/A                 | 8.5%                        | (11.0%)                       | 5.8%                        | (16.2%)                        |
| Cumulative percentage increase (decrease) from 2013-15 biennium                      | N/A                 | 8.5%                        | (3.5%)                        | 2.1%                        | (14.4%)                        |