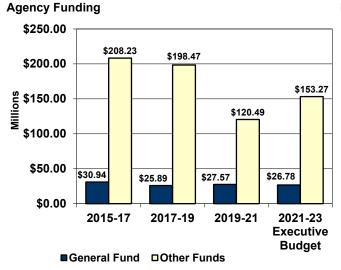

#### Department 540 - Adjutant General, including the National Guard and Department of Emergency Services

House Bill No. 1016

**Executive Budget Comparison to Prior Biennium Appropriations** 

|                                                 | FTE Positions | General Fund | Other Funds   | Total         |
|-------------------------------------------------|---------------|--------------|---------------|---------------|
| 2021-23 Executive Budget                        | 222.00        | \$26,779,578 | \$153,274,045 | \$180,053,623 |
| 2019-21 Legislative Appropriations <sup>1</sup> | 222.00        | 27,571,197   | 120,485,042   | 148,056,239   |
| Increase (Decrease)                             | 0.00          | (\$791,619)  | \$32,789,003  | \$31,997,384  |

**Executive Budget Comparison to Base Level** 

|                          | General Fund | Other Funds   | Total         |
|--------------------------|--------------|---------------|---------------|
| 2021-23 Executive Budget | \$26,779,578 | \$153,274,045 | \$180,053,623 |
| 2021-23 Base Level       | 27,390,197   | 117,322,789   | 144,712,986   |
| Increase (Decrease)      | (\$610,619)  | \$35,951,256  | \$35,340,637  |

#### **Ongoing General Fund Appropriations Since 2013-15**

| Ongoing General Fund Appropriations                                                  |                     |                             |                               |                             |                                |
|--------------------------------------------------------------------------------------|---------------------|-----------------------------|-------------------------------|-----------------------------|--------------------------------|
|                                                                                      | 2013-15             | 2015-17                     | 2017-19                       | 2019-21                     | 2021-23<br>Executive<br>Budget |
| Ongoing general fund appropriations<br>Increase (decrease) from previous<br>biennium | \$26,824,589<br>N/A | \$29,096,100<br>\$2,271,511 | \$25,886,422<br>(\$3,209,678) | \$27,390,197<br>\$1,503,775 | \$22,949,578<br>(\$4,440,619)  |
| Percentage increase (decrease) from previous biennium                                | N/A                 | 8.5%                        | (11.0%)                       | 5.8%                        | (16.2%)                        |
| Cumulative percentage increase (decrease) from 2013-15 biennium                      | N/A                 | 8.5%                        | (3.5%)                        | 2.1%                        | (14.4%)                        |