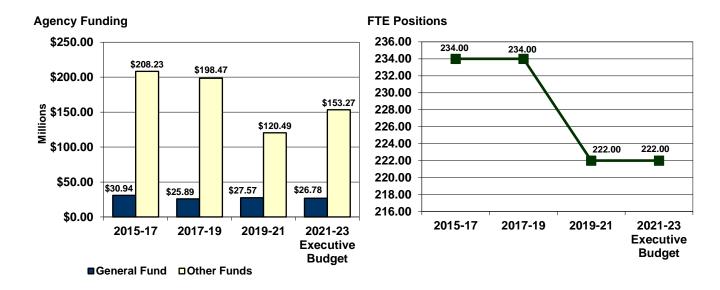

#### Department 540 - Adjutant General, including the National Guard and Department of Emergency Services

House Bill No. 1016

**Executive Budget Comparison to Prior Biennium Appropriations** 

|                                                 | FTE Positions | General Fund | Other Funds   | Total         |
|-------------------------------------------------|---------------|--------------|---------------|---------------|
| 2021-23 Executive Budget                        | 222.00        | \$26,779,578 | \$153,274,045 | \$180,053,623 |
| 2019-21 Legislative Appropriations <sup>1</sup> | 222.00        | 27,571,197   | 120,485,042   | 148,056,239   |
| Increase (Decrease)                             | 0.00          | (\$791,619)  | \$32,789,003  | \$31,997,384  |

**Executive Budget Comparison to Base Level** 

|                          | General Fund | Other Funds   | Total         |
|--------------------------|--------------|---------------|---------------|
| 2021-23 Executive Budget | \$26,779,578 | \$153,274,045 | \$180,053,623 |
| 2021-23 Base Level       | 27,390,197   | 117,322,789   | 144,712,986   |
| Increase (Decrease)      | (\$610,619)  | \$35,951,256  | \$35,340,637  |

| 2021-23 Total Funding                               | 222.00 | \$26,779,578 | \$153,274,045 | \$180,053,623 |
|-----------------------------------------------------|--------|--------------|---------------|---------------|
| Total ongoing changes as a percentage of base level | 0.0%   | (16.2%)      | 12.1%         | 6.7%          |
| Total changes as a percentage of base level         | 0.0%   | (2.2%)       | 30.6%         | 24.4%         |

#### **Ongoing General Fund Appropriations Since 2013-15**

| Ongoing General Fund Appropriations                                                  |                     |                             |                               |                             |                                |
|--------------------------------------------------------------------------------------|---------------------|-----------------------------|-------------------------------|-----------------------------|--------------------------------|
|                                                                                      | 2013-15             | 2015-17                     | 2017-19                       | 2019-21                     | 2021-23<br>Executive<br>Budget |
| Ongoing general fund appropriations<br>Increase (decrease) from previous<br>biennium | \$26,824,589<br>N/A | \$29,096,100<br>\$2,271,511 | \$25,886,422<br>(\$3,209,678) | \$27,390,197<br>\$1,503,775 | \$22,949,578<br>(\$4,440,619)  |
| Percentage increase (decrease) from previous biennium                                | N/A                 | 8.5%                        | (11.0%)                       | 5.8%                        | (16.2%)                        |
| Cumulative percentage increase (decrease) from 2013-15 biennium                      | N/A                 | 8.5%                        | (3.5%)                        | 2.1%                        | (14.4%)                        |