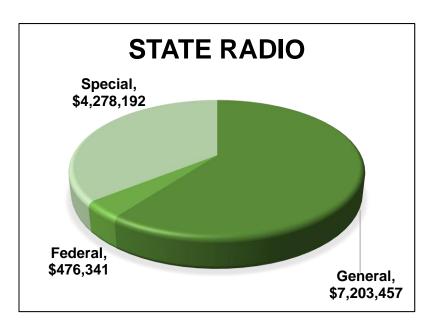

#### **State Radio 2019-21 Success**

#### STATE RADIO BY THE NUMBERS

The Division of State Radio coordinates 9-1-1 services as well as emergency medical, fire and law enforcement response. It is the primary dispatch center for the N.D. Highway Patrol and also responds to calls for emergency assistance across the state.