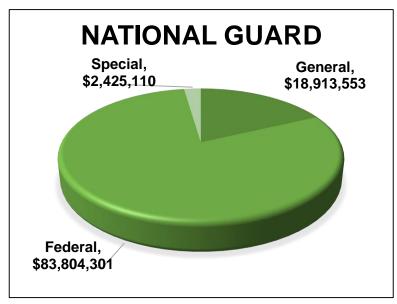

#### **NATIONAL GUARD**

|                                    | Base Level        | <b>Enhancements</b> | <u>Appropriation</u> |
|------------------------------------|-------------------|---------------------|----------------------|
| Salaries and Wages                 | \$ 6,833,766      | \$ 346,159          | \$ 7,179,925         |
| Operating Expenses                 | 2,767,321         | 1,280,992           | 4,048,313            |
| Capital Assets                     | 224,046           | 24,100,000          | 24,324,046           |
| Grants                             | 210,916           | 0                   | 210,916              |
| Civil Air Patrol                   | 305,134           | 3,847               | 308,981              |
| Tuition, Recruiting, and Retention | 4,782,072         | (1,739,837)         | 3,042,235            |
| Air Guard Contract                 | 8,571,129         | (78,313)            | 8,492,816            |
| Army Guard Contract                | 46,940,013        | 2,024,518           | 48,964,531           |
| Veterans' Cemetery                 | 1,151,906         | 178,867             | 1,328,773            |
| Reintegration Program              | 1,051,168         | <u>75,325</u>       | 1,126,493            |
| Total All Funds                    | \$72,837,471      | \$26,189,558        | \$99,027,029         |
| Less Estimated Income              | <u>54,214,657</u> | 24,423,473          | <u>78,638,130</u>    |
| Total General Fund                 | \$18,622,814      | \$ 1,766,085        | \$20,388,899         |