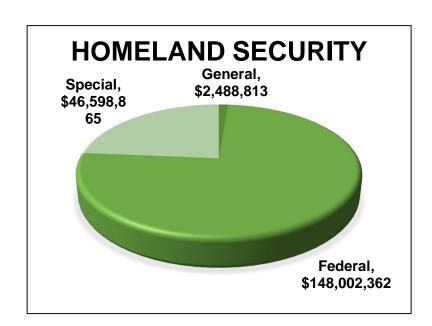

**423,014**Samples
Collected



**2,058**Vaccination
Events



**38,657**Vaccinations
Administered



**985**Courier
Missions



159,479
Samples
Transported



**22,267**Cases Assigned



**18,740**Calls Answered

\* Data as of 15MAR21





## DES and CAP COVID-19 Response Update



State Agencies





**Tribal Nations** 



Federal Agency Partners





Aircrew, Ground crew, **And Mission Staff** 





**Ground Sorties** 



10,144 Samples Transported

#### **Dozens**

Local, Regional, and Private Facilities and Associations.

97,113

**Antigen Test:** 

Reported

Data as of 07JAN21



## FY20 National Guard Economic Impact = \$299M







## **OTAG Historical Appropriations**







# Estimated 2019-21 Spending & Status of One-Time Funding





## **Explanation of 2019-21 Budget**







| Title          | Amount |             | %    |
|----------------|--------|-------------|------|
| General Funds: | \$     | 28,605,823  | 9%   |
| Federal Funds: | \$     | 232,283,004 | 74%  |
| Special Funds: | \$     | 53,302,167  | 17%  |
| Total:         | \$     | 314,190,994 | 100% |

Data as of Dec 2020







## 2019-21 One-Time Funding

| Description                         | Appropriation | Execution Status                                                                                                         |
|-------------------------------------|---------------|--------------------------------------------------------------------------------------------------------------------------|
| Range Expansion                     | \$600,000     | \$28,300 for appraisals this bi