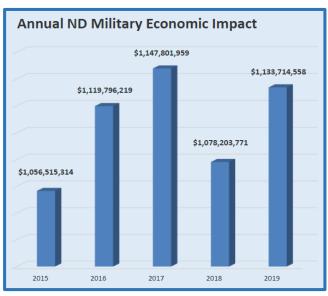

ere included in the Executive Recommendation as one-time funding.



#### North Dakota Military FY19 Economic Impact Data

#### **Economic Impact By Location.**

#### (8) (281) ~\$580Million ~\$780,000 ~\$30Million ~\$278Million (85) ~\$4.8Million (83) ~\$134Million ~\$2.8Million ~\$1.6Million \$94Million ~\$1.2Million ~\$708,000 \$5Million (83) ~\$790,000

Other, 706

Bismarck/ Mandan, 1,183

Fargo/West argo, 1,753 Devils Lake.

#### Military Employees by type – 13,963





Minot, 7,026

## Economic ImpactApprox. \$1.13 B

#### Consider these #s

- \$719M annual payroll for military employees
- \$191M indirect salaries
- \$233M for construction, services, materials, equipment and supplies
- 26.9k people directly associated with the military
- 11.6k serving members
- 12.9k dependents







## North Dakota National Guard

## FY19 Economic Impact Analysis



- 1. Methodology / Availability of Information
- 2. Table 1 Personnel by Classification (By Location)
- 3. Table 2 Annual Payroll by Classification (By Location)
- 4. Table 3 Expenditures for Construction, Services, and Procurement of Materials, Equipment and Supplies. (By Location)
- 5. Table 4 Estimate of number of indirect jobs created. (By Location)
- 6. Table 4a Estimate of dollar value of indirect jobs created. (By Location)
- 7. Table 5 Total Annual Economic Impact Estimate (By Location)
- 8. Table 6 Personnel by Classification (By Component)
- 9. Table 7 Annual Payroll by Classification (By Component)
- 10. Table 8 Expenditures for Construction, Services, and Procurement of Materials, Equipment and Supplies. (By