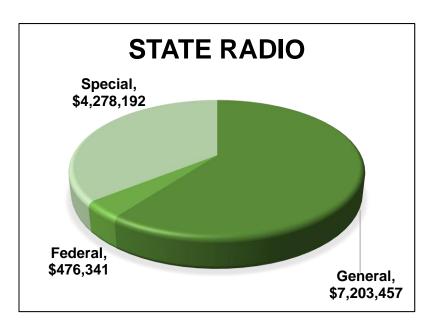

#### STATE RADIO BY THE NUMBERS

The Division of State Radio coordinates 9-1-1 services as well as emergency medical, fire and law enforcement response. It is the primary dispatch center for the N.D. Highway Patrol and also responds to calls for emergency assistance across the state.

28 Full-Time Dispatchers &

2 Temporary Dispatchers

**4** Dispatcher Crews Working

12-Hour Shifts

Services **25**Counties
Across the
State

In 2019, State Radio Fielded Calls for

156,562 Events.