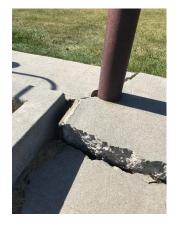

**Maintenance and repairs** - Section 4 would authorize the Adjutant General to transfer up to \$500,000 from various line items to the operating expenses and capital assets line items for the maintenance and repair of state-owned armories during the 2021-23 biennium. Any amounts transferred must be reported to the Office of Management and Budget.