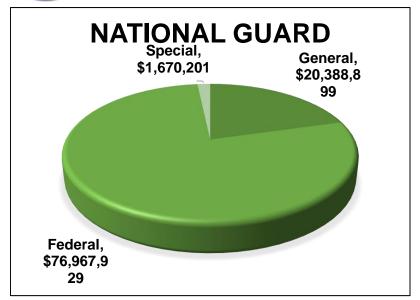

#### **NATIONAL GUARD**

|                                    | Base Level        | <b>Enhancements</b> | <u>Appropriation</u> |
|------------------------------------|-------------------|---------------------|----------------------|
| Salaries and Wages                 | \$ 6,833,766      | \$ 346,159          | \$ 7,179,925         |
| Operating Expenses                 | 2,767,321         | 1,280,992           | 4,048,313            |
| Capital Assets                     | 224,046           | 24,100,000          | 24,324,046           |
| Grants                             | 210,916           | 0                   | 210,916              |
| Civil Air Patrol                   | 305,134           | 3,847               | 308,981              |
| Tuition, Recruiting, and Retention | 4,782,072         | (1,739,837)         | 3,042,235            |
| Air Guard Contract                 | 8,571,129         | (78,313)            | 8,492,816            |
| Army Guard Contract                | 46,940,013        | 2,024,518           | 48,964,531           |
| Veterans' Cemetery                 | 1,151,906         | 178,867             | 1,328,773            |
| Reintegration Program              | 1,051,168         | <u>75,325</u>       | 1,126,493            |
| Total All Funds                    | \$72,837,471      | \$26,189,558        | \$99,027,029         |
| Less Estimated Income              | <u>54,214,657</u> | 24,423,473          | <u>78,638,130</u>    |
| Total General Fund                 | \$18,622,814      | \$ 1,766,085        | \$20,388,899         |