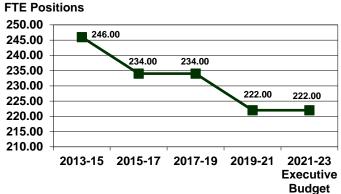

#### **BILL TOTAL**

|                                | Base Level    | Adjustments or<br>Enhancements | <u>Appropriation</u> |
|--------------------------------|---------------|--------------------------------|----------------------|
| Grand Total General Fund       | \$ 27,390,197 | (\$610,619)                    | \$ 26,779,578        |
| Grant Total Special Funds      | 117,322,789   | <u>35,951,256</u>              | 153,274,045          |
| Grant Total All Funds          | \$144,712,986 | \$35,340,637                   | \$180,053,623        |
| Full-Time Equivalent Positions | 222.00        | 0.00                           | 222.00               |