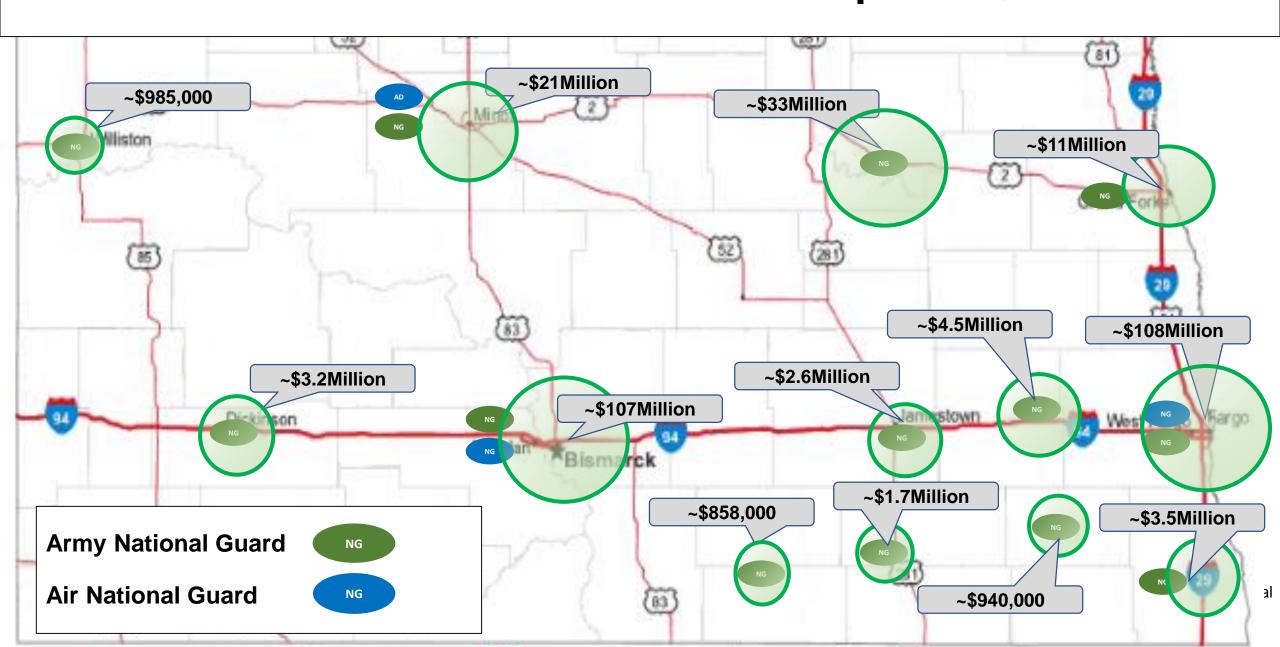

hifts



Services **25**Counties
Across the
State



In 2019, State Radio Fielded Calls for

156,562 Events.









## **NDNG COVID-19 Response Update**



**308**Days of Operations



**~270**Daily Average
NDNG Support



**83,076**Total Personnel Days



**1,526**Testing Events
Supported



**341,802**Samples
Collected



**985**Courier
Missions



**159,479**Samples
Transported



22,267
Cases Assigned



**18,740**Calls Answered

\* Data as of 13JAN21





## DES and CAP COVID-19 Response Update



20+ State Agencies



**Tribal Nations** 



Local, Regional, and Private Facilities and Associations.



Federal Agency Partners



Aircrew, Ground crew, **And Mission Staff** 









10,144 Samples Transported





**Unified Command** 

## FY20 National Guard Economic Impact = \$299M







## **OTAG Historical Appropriations**







# Estimated 2019-21 Spending & Status of One-Time Funding





## **Explanation of 2019-21 Budget**







| Title          | Amount            | %    |
|----------------|-------------------|------|
| General Funds: | \$<br>28,605,823  | 9%   |
| Federal Funds: | \$<br>232,283,004 | 74%  |
| Special Funds: | \$<br>53,302,167  | 17%  |
| Total:         | \$<br>314,190,994 | 100% |

Data as of Dec 2020







## 2019-21 One-Time Funding

| Description                         | Appropriation | Execution Status                                                                                                         |
|-------------------------------------|---------------|---------------------------------------------------------------------------