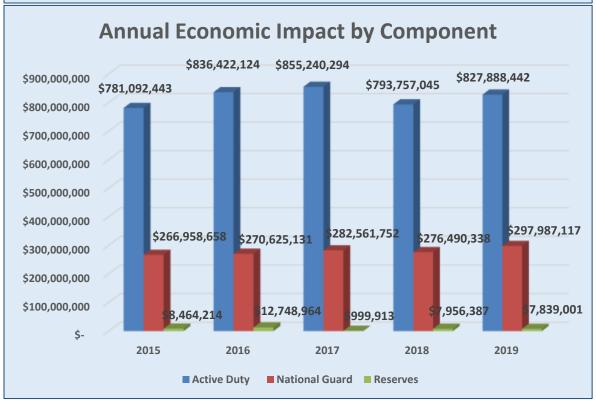

|                    |              | 792,846          |
| Minot            | 20,413,922            | 557,980,332        | 1,089,907    | 579,484,160      |
| Valley City      | 4,854,249             |                    |              | 4,854,249        |
| Wahpeton         | 3,397,180             |                    | 1,621,380    | 5,018,560        |
| Williston        | 778,003               |                    |              | 778,003          |
| Wishek           | 707,914               |                    |              | 707,914          |
| Total            | \$ 297,987,117        | \$ 827,888,442     | \$ 7,839,001 | \$ 1,133,714,559 |





Total Economic Impact \$1,133,714,560

### **FY19** Economic Impact by Location



Total Economic Impact \$1,133,714,560





Total Economic Impact for five years \$5,536,031,821





**Total Direct Jobs 13,963** 

### **FY19 ND Direct Military Jobs by Location**







# **Camp Grafton Expansion**

| Fund Type | Purpose                            | Amount    |
|-----------|------------------------------------|-----------|
| One-Time  | Purchase no more then 1,600 Acres  | \$2.6M    |
| Bi-Annual | Lease of approximately 5,400 Acres | \$280,000 |





Camp Grafton Expansion - This will provide funding and authority to enter into purchase and lease agreements with landowners around Camp Grafton South for building a new weapons range complex. We received \$600,000 and legislative intent during last session to research and work towards purchase and lease options with landowners. The total request for the Camp Graf