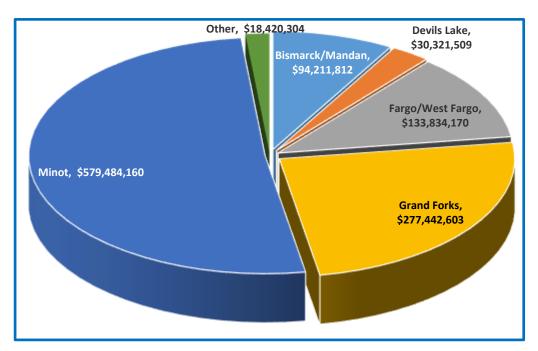

,663        |
| Lisbon           | 792,846               |                    |              | 792,846          |
| Minot            | 20,413,922            | 557,980,332        | 1,089,907    | 579,484,160      |
| Valley City      | 4,854,249             |                    |              | 4,854,249        |
| Wahpeton         | 3,397,180             |                    | 1,621,380    | 5,018,560        |
| Williston        | 778,003               |                    |              | 778,003          |
| Wishek           | 707,914               |                    |              | 707,914          |
| Total            | \$ 297,987,117        | \$ 827,888,442     | \$ 7,839,001 | \$ 1,133,714,559 |





Total Economic Impact \$1,133,714,560

### **FY19** Economic Impact by Location



Total Economic Impact \$1,133,714,560





Total Economic Impact for five years \$5,536,031,821





**Total Direct Jobs 13,963** 

### **FY19 ND Direct Military Jobs by Location**







# **Camp Grafton Expansion**

| Fund Type | Purpose                            | Amount    |
|-----------|------------------------------------|-----------|
| One-Time  | Purchase no more then 1,600 Acres  | \$2.6M    |
| Bi-Annual | Lease of approximately 5,400 Acres | \$280,000 |





Camp Grafton Expansion - This will provide funding and authority to enter into purchase and lease agreements with landowners around Camp Grafton South for building a new weapons range complex. We received \$600,000 and legislative intent during last session to research and work towards purchase and lease options with land