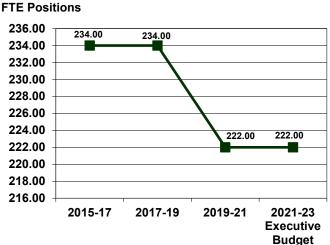

#### Department 540 - Adjutant General, including the National Guard and Department of Emergency Services

House Bill No. 1016

**Executive Budget Comparison to Prior Biennium Appropriations** 

|                                                 | FTE Positions | General Fund | Other Funds   | Total         |
|-------------------------------------------------|---------------|--------------|---------------|---------------|
| 2021-23 Executive Budget                        | 222.00        | \$26,779,578 | \$153,274,045 | \$180,053,623 |
| 2019-21 Legislative Appropriations <sup>1</sup> | 222.00        | 27,571,197   | 120,485,042   | 148,056,239   |
| Increase (Decrease)                             | 0.00          | (\$791,619)  | \$32,789,003  | \$31,997,384  |

#### **BILL TOTAL**

|                                | Base Level    | Adjustments or<br>Enhancements | <u>Appropriation</u> |
|--------------------------------|---------------|--------------------------------|----------------------|
| Grand Total General Fund       | \$ 27,390,197 | (\$610,619)                    | \$ 26,779,578        |
| Grant Total Special Funds      | 117,322,789   | <u>35,951,256</u>              | 153,274,045          |
| Grant Total All Funds          | \$144,712,986 | \$35,340,637                   | \$180,053,623        |
| Full-Time Equivalent Positions | 222.00        | 0.00                           | 222.00               |

## Office of The Adjutant General (OTAG)

- North Dakota National Guard
  - Army: 3,000 Soldiers
  - Air: 1,000 Airmen
  - Federal Employees: 1066
  - State Employees = 153
- Dept. of Emergency Services
  - Homeland Security: 38 FTEs
  - State Radio: 30 FTEs
  - Civil Air Patrol: 1 FTE
  - CAP Volunteers: 300
- Total Agency State FTEs: 222