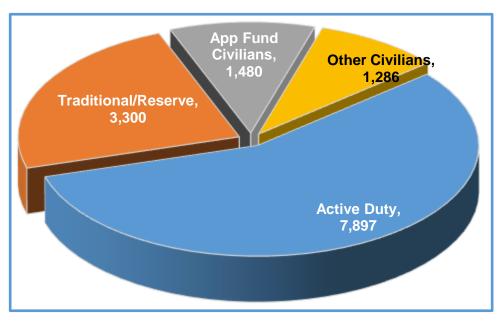

## Office of The Adjutant General (OTAG)

- North Dakota National Guard
  - Army: 3,000 Soldiers
  - Air: 1,000 Airmen
  - Federal Employees: 1066
  - State Employees = 153
- Dept. of Emergency Services
  - Homeland Security: 38 FTEs
  - State Radio: 30 FTEs
  - Civil Air Patrol: 1 FTE
  - CAP Volunteers: 300
- Total Agency State FTEs: 222