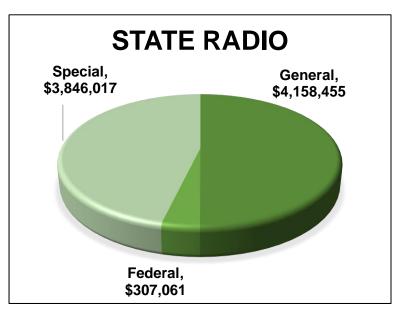

#### **State Radio 2019-21 Success**

#### STATE RADIO BY THE NUMBERS

The Division of State Radio coordinates 9-1-1 services as well as emergency medical, fire and law enforcement response. It is the primary dispatch center for the N.D. Highway Patrol and also responds to calls for emergency assistance across the state.

28 Full-Time Dispatchers &

2 Temporary Dispatchers

**4** Dispatcher Crews Working

12-Hour Shifts

Services **25**Counties
Across the
State

In 2019, State Radio Fielded Calls for

156,562 Events.