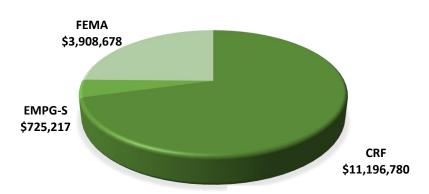

tion            | Amount    |
|----------------|------------------------|-----------|
| One-Time Funds | Emergency Supply Cache | \$100,000 |











## **DES - Future Federal Fund Authority**

| Title          | Description                               | Amount        |
|----------------|-------------------------------------------|---------------|
| Capital Assets | EM Performance & Homeland Security Grants | \$660,000     |
| Grants         | EMPG, HLS, & HazChem Funds                | \$14,550,000  |
| Disaster Costs | Federal Spending                          | ~\$45,000,000 |
| Disaster Costs | State Spending                            | ~\$4,000,000  |







## Civil Air Patrol – Funding - \$309k









~300 Volunteers











### Coronavirus (COVID-19) Pandemic Funding





## AGENCY EXPENDITURES THROUGH FEBRUARY 2021 - \$10,936,864



#### **EXPENDITURE CATEGORIES**









## OTAG 2021-23 Clauses and Exemptions







## North Dakota Military Museum

- Museum
  - ~\$10,000,000
  - ~30k square feet
- Partners
  - Historical Society
  - Parks and Recreation
  - NDNG Foundation









## 2021-23 Requests for Carry Over Clauses

| Description                  | Section | Amount      | Justification                                                                                                         |
|------------------------------|---------|-------------|-----------------------------------------------------------------------------------------------------------------------|
| SIRN Upgrades                | 6       | \$85,650    | Complete in 2021-23