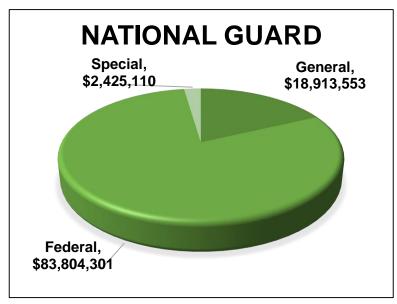

ed



**423,014**Samples
Collected



**2,058**Vaccination
Events



**38,657**Vaccinations
Administered



**985**Courier
Missions



159,479
Samples
Transported



**22,267**Cases Assigned



**18,740**Calls Answered

\* Data as of 15MAR21





## DES and CAP COVID-19 Response Update



State Agencies





**Tribal Nations** 



Federal Agency Partners





Aircrew, Ground crew, **And Mission Staff** 





**Ground Sorties** 



10,144 Samples Transported

#### **Dozens**

Local, Regional, and Private Facilities and Associations.

97,113

**Antigen Test:** 

Reported

Data as of 07JAN21



## FY20 National Guard Economic Impact = \$299M







## **OTAG Historical Appropriations**







# Estimated 2019-21 Spending & Status of One-Time Funding





## **Explanation of 2019-21 Budget**







| Title          | Amount |             | %    |
|----------------|--------|-------------|------|
| General Funds: | \$     | 28,605,823  | 9%   |
| Federal Funds: | \$     | 232,283,004 | 74%  |
| Special Funds: | \$     | 53,302,167  | 17%  |
| Total:         | \$     | 314,190,994 | 100% |

Data as of Dec 2020







## 2019-21 One-Time Funding

| Description                         | Appropriation | Execution Status                                                                                                         |
|-------------------------------------|---------------|--------------------------------------------------------------------------------------------------------------------------|
| Range Expansion                     | \$600,000     | \$28,300 for appraisals this