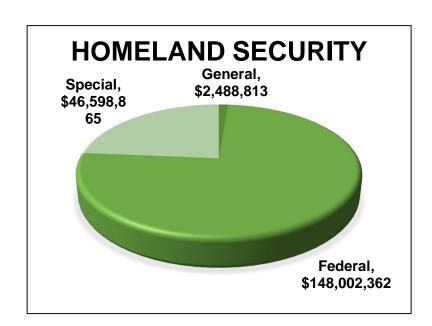

#### DIVISION OF EMERGENCY SERVICES

|                       |                   | Adjustments or      |                      |  |
|-----------------------|-------------------|---------------------|----------------------|--|
|                       | Base Level        | <b>Enhancements</b> | <u>Appropriation</u> |  |
| Salaries and Wages    | \$10,986,431      | \$ 1,018,814        | \$12,005,245         |  |
| Operating Expenses    | 8,060,574         | (1,458,240)         | 6,602,334            |  |
| Capital Assets        | 0                 | 660,000             | 660,000              |  |
| Grants                | 16,273,425        | (1,723,425)         | 14,550,000           |  |
| Disaster Costs        | <u>36,555,085</u> | <u>10,653,930</u>   | <u>47,209,015</u>    |  |
| Total All Funds       | \$71,875,515      | \$ 9,151,079        | \$81,026,594         |  |
| Less Estimated Income | <u>63,108,132</u> | <u>11,527,783</u>   | <u>74,635,915</u>    |  |
| Total General Fund    | \$ 8,767,383      | (\$ 2,376,704)      | \$6,390,679          |  |