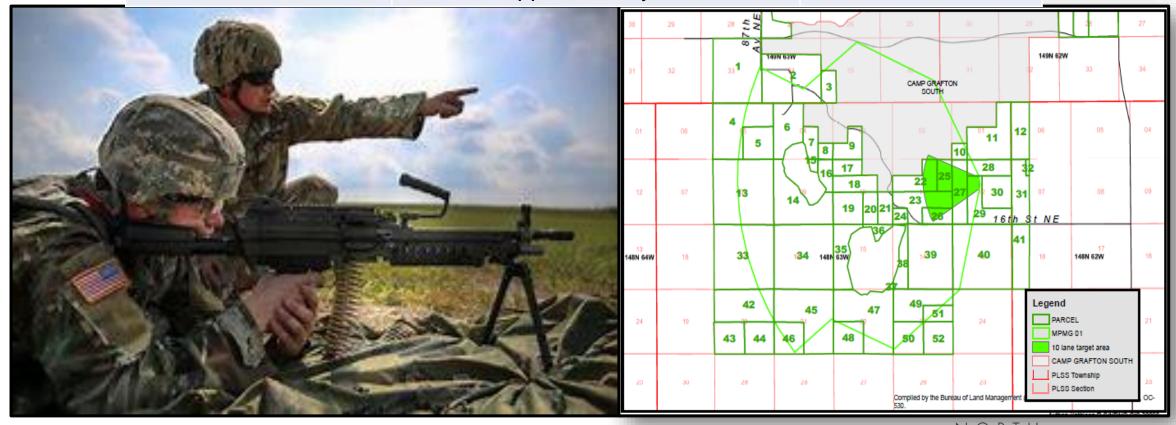

## **Camp Grafton Expansion**

| Fund Type | Purpose                            | Amount    |
|-----------|------------------------------------|-----------|
| One-Time  | Purchase no more then 1,600 Acres  | \$2.6M    |
| Bi-Annual | Lease of approximately 5,400 Acres | \$280,000 |

**SECTION 10. CAMP GRAFTON EXPANSION - LEGISLATIVE INTENT.** It is the intent of the sixty-seventh legislative assembly that:

- 1. The adjutant general purchase options during the period beginning with the effective date of this Act and ending June 30, 2023, for the purchase or long-term lease of land for the camp Grafton expansion, including the purchase of no more than one thousand six hundred acres and the long-term lease of the remainder, not to exceed six thousand acres in total.
- 2. If the adjutant general secures options to purchase or lease all necessary land for the Camp Grafton expansion, the sixty-eighth legislative assembly provide funding and authority for the purchase or long-term lease of land for the Camp Grafton expansion during the biennium beginning July 1, 2023 and ending June 30, 2025.
- 3. The adjutant general not use eminent domain for the expansion of camp Grafton.