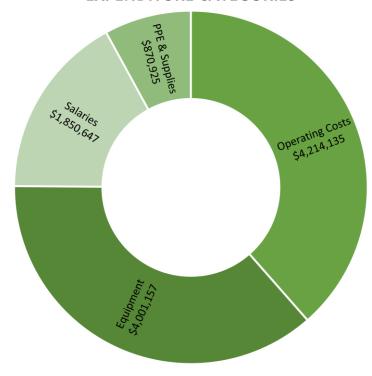

## 2021-23 OTAG 15% Budget Reduction Proposal

| Budget Line              | NDNG        | DES            |
|--------------------------|-------------|----------------|
| Salaries & Wages         |             |                |
| 54010 – NG Ops           | \$808,320   |                |
| 54010 – HLS              |             | \$72,608       |
| 54010 - SR               |             | \$707,690      |
| 54074 – Army NG          | \$285,132   |                |
| 54077 – Reintegration    | \$191,376   |                |
| 54078 – Vets Cemetery    | \$77,822*   |                |
| Excess STA               | \$1,739,837 |                |
| Air NG O&M               | \$70,500*   |                |
| Army NG O&M              | \$155,245*  |                |
| Agency Reductions        | \$3,328,232 | \$780,298      |
| Total Proposed Reduction | \$4,10      | 08,530         |
| *D.I. I II E I. D. D. I  |             | N. O. D. T. I. |