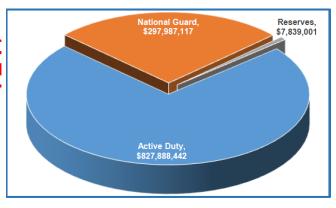

## **Explanation of 2019-21 Budget**

| Title          | Amount            | %    |
|----------------|-------------------|------|
| General Funds: | \$<br>28,605,823  | 9%   |
| Federal Funds: | \$<br>232,283,004 | 74%  |
| Special Funds: | \$<br>53,302,167  | 17%  |
| Total:         | \$<br>314,190,994 | 100% |

Data as of Dec 2020