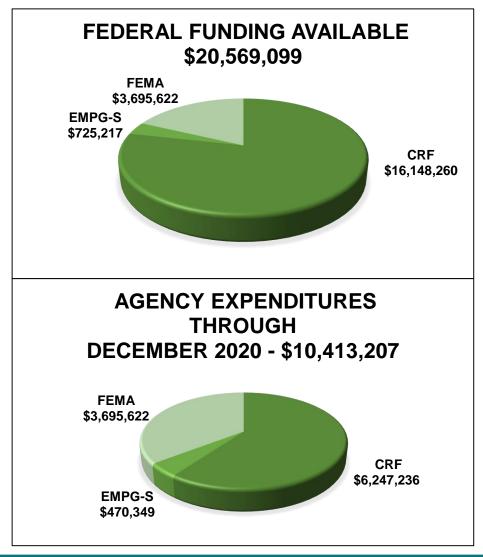

## **Explanation of 2019-21 Budget**

| Title          | Amount            | %    |
|----------------|-------------------|------|
| General Funds: | \$<br>28,605,823  | 9%   |
| Federal Funds: | \$<br>232,283,004 | 74%  |
| Special Funds: | \$<br>53,302,167  | 17%  |
| Total:         | \$<br>314,190,994 | 100% |

Data as of Dec 2020

## **Executive Recommendation 2021-23**

| Fund Type | Amount            | % of Budget |
|-----------|-------------------|-------------|
| General   | \$<br>26,779,578  | 15%         |
| Federal   | \$<br>143,933,009 | 80%         |
| Special   | \$<br>9,341,036   | 5%          |
| Total:    | \$<br>180,053,623 | 100%        |