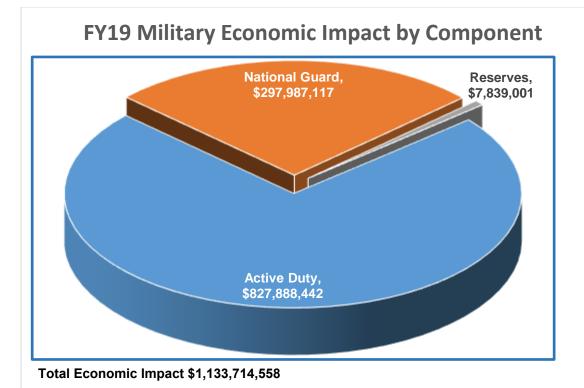

907    | 579,484,160      |
| Valley City      | 4,854,249             |                    |              | 4,854,249        |
| Wahpeton         | 3,397,180             |                    | 1,621,380    | 5,018,560        |
| Williston        | 778,003               |                    |              | 778,003          |
| Wishek           | 707,914               |                    |              | 707,914          |
| Total            | \$ 297,987,117        | \$ 827,888,442     | \$ 7,839,001 | \$ 1,133,714,559 |





Total Economic Impact \$1,133,714,560

### **FY19** Economic Impact by Location



Total Economic Impact \$1,133,714,560





Total Economic Impact for five years \$5,536,031,821





**Total Direct Jobs 13,963** 

### **FY19 ND Direct Military Jobs by Location**







# **Camp Grafton Expansion**

| Fund Type | Purpose                            | Amount    |
|-----------|------------------------------------|-----------|
| One-Time  | Purchase no more then 1,600 Acres  | \$2.6M    |
| Bi-Annual | Lease of approximately 5,400 Acres | \$280,000 |





Camp Grafton Expansion - This will provide funding and authority to enter into purchase and lease agreements with landowners around Camp Grafton South for building a new weapons range complex. We received \$600,000 and legislative intent during last session to research and work towards purchase and lease options with landowners. The total request for the Camp Grafton Expansion is \$2,880,000 that includes expected land purchases (1,600 acres) and lease agreements (5,371 acres). A new range provides all N