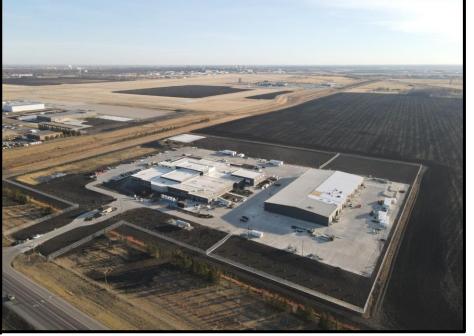

| WebServer  WebServer  Sin Brenzer  Sin Brenz |





## **Fargo Readiness Center**

| Title                    | Description                                               | Amount    |
|--------------------------|-----------------------------------------------------------|-----------|
| 1 time Start-Up Costs    | Equipment - Floor sweeper, lawn mower, snow removal, etc. | \$100,000 |
| On-Going Utilities Costs | Electrical, sewer, water, waste management, etc.          | \$340,000 |









## Veterans Cemetery Spouse and Dependent Burial

| Biennium | Amount    |                   |
|----------|-----------|-------------------|
| 2019-21  | \$175,000 |                   |
| 2021-23  | \$250,000 |                   |
|          |           | VEHENTAL PAKANTAN |





## Department of Emergency Services 2021-23 Biennium Budget Update







## **DES – Emergency Supplies**

| Fund Type      | Description            | Amount    |
|----------------|------------------------|-----------|
| One-Time Funds | Emergency Supply Cache | \$100,000 |











## **DES - Future Federal Fund Authority**

| Title          | Description                               | Amount        |
|----------------|-------------------------------------------|---------------|
| Capital Assets | EM Perf