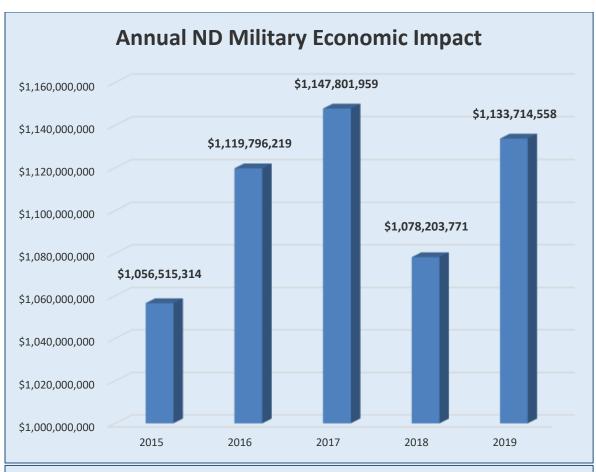

6               |                    |              | 792,846          |
| Minot            | 20,413,922            | 557,980,332        | 1,089,907    | 579,484,160      |
| Valley City      | 4,854,249             |                    |              | 4,854,249        |
| Wahpeton         | 3,397,180             |                    | 1,621,380    | 5,018,560        |
| Williston        | 778,003               |                    |              | 778,003          |
| Wishek           | 707,914               |                    |              | 707,914          |
| Total            | \$ 297,987,117        | \$ 827,888,442     | \$ 7,839,001 | \$ 1,133,714,559 |





Total Economic Impact \$1,133,714,560

### **FY19** Economic Impact by Location



Total Economic Impact \$1,133,714,560





Total Economic Impact for five years \$5,536,031,821





**Total Direct Jobs 13,963** 

### **FY19 ND Direct Military Jobs by Location**







# **Camp Grafton Expansion**

| Fund Type | Purpose                            | Amount    |
|-----------|------------------------------------|-----------|
| One-Time  | Purchase no more then 1,600 Acres  | \$2.6M    |
| Bi-Annual | Lease of approximately 5,400 Acres | \$280,000 |





Camp Grafton Expansion - This will provide funding and authority to enter into purchase and lease agreements with landowners around Camp Grafton South for building a new weapons range complex. We received \$600,000 and legislative intent during last session to research and work towards purchase and lease options with landowners. The total request for the Camp Gr