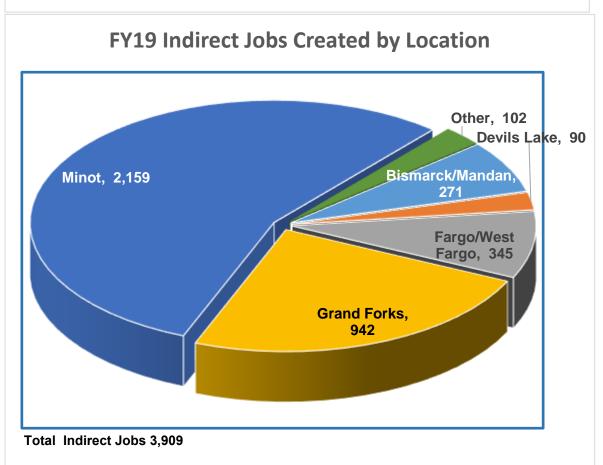

7    | 579,484,160      |
| Valley City      | 4,854,249             |                    |              | 4,854,249        |
| Wahpeton         | 3,397,180             |                    | 1,621,380    | 5,018,560        |
| Williston        | 778,003               |                    |              | 778,003          |
| Wishek           | 707,914               |                    |              | 707,914          |
| Total            | \$ 297,987,117        | \$ 827,888,442     | \$ 7,839,001 | \$ 1,133,714,559 |





Total Economic Impact \$1,133,714,560

### **FY19** Economic Impact by Location



Total Economic Impact \$1,133,714,560





Total Economic Impact for five years \$5,536,031,821





**Total Direct Jobs 13,963** 

### **FY19 ND Direct Military Jobs by Location**







# **Camp Grafton Expansion**

| Fund Type | Purpose                            | Amount    |
|-----------|------------------------------------|-----------|
| One-Time  | Purchase no more then 1,600 Acres  | \$2.6M    |
| Bi-Annual | Lease of approximately 5,400 Acres | \$280,000 |





Camp Grafton Expansion - This will provide funding and authority to enter into purchase and lease agreements with landowners around Camp Grafton South for building a new weapons range complex. We received \$600,000 and legislative intent during last session to research and work towards purchase and lease options with landowners. The total request for the Camp Grafton Expansion is \$2,880,000 that includes expected land purchases (1,600 acres) and lease agreements (5,371 acres). A new range provides all NDN