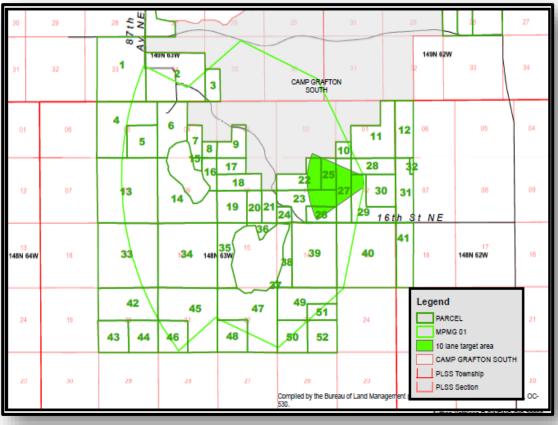

## **Camp Grafton Expansion**

| Fund Type | Purpose                            | Amount    |
|-----------|------------------------------------|-----------|
| One-Time  | Purchase no more then 1,600 Acres  | \$2.6M    |
| Bi-Annual | Lease of approximately 5,400 Acres | \$280,000 |