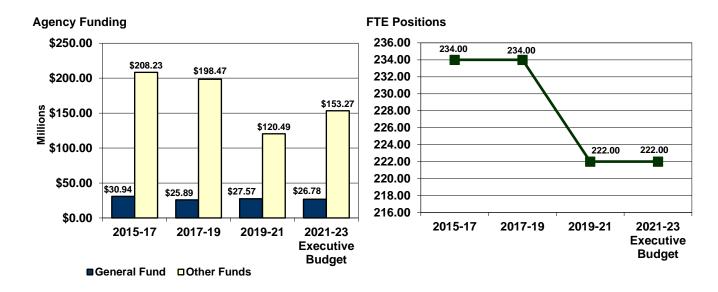

#### Department 540 - Adjutant General, including the National Guard and Department of Emergency Services

House Bill No. 1016

**Executive Budget Comparison to Prior Biennium Appropriations** 

|                                                 | FTE Positions | General Fund | Other Funds   | Total         |
|-------------------------------------------------|---------------|--------------|---------------|---------------|
| 2021-23 Executive Budget                        | 222.00        | \$26,779,578 | \$153,274,045 | \$180,053,623 |
| 2019-21 Legislative Appropriations <sup>1</sup> | 222.00        | 27,571,197   | 120,485,042   | 148,056,239   |
| Increase (Decrease)                             | 0.00          | (\$791,619)  | \$32,789,003  | \$31,997,384  |

**Executive Budget Comparison to Base Level** 

|                          | General Fund | Other Funds   | Total         |
|--------------------------|--------------|---------------|---------------|
| 2021-23 Executive Budget | \$26,779,578 | \$153,274,045 | \$180,053,623 |
| 2021-23 Base Level       | 27,390,197   | 117,322,789   | 144,712,986   |
| Increase (Decrease)      | (\$610,619)  | \$35,951,256  | \$35,340,637  |

## Adjutant General, including the National Guard and the Department of Emergency Services - Budget No. 540 House Bill No. 1016 Base Level Funding Changes

| Dase Level I alianing Offanges                                           | Executive Budget Recommendation |                 |                |               |
|--------------------------------------------------------------------------|---------------------------------|-----------------|----------------|---------------|
|                                                                          | FTE<br>Positions                | General<br>Fund | Other<br>Funds | Total         |
| 2021-23 Biennium Base Level                                              | 222.00                          | \$27,390,197    | \$117,322,789  | \$144,712,986 |
| 2021-23 Ongoing Funding Changes                                          |                                 |                 |                |               |
| Base payroll changes                                                     |                                 | \$289,961       | \$502,545      | \$792,506     |
| Salary increase                                                          |                                 | 369,540         | 554,762        | 924,302       |
| Retirement contribution increase                                         |                                 | 74,151          | 100,454        | 174,605       |
| Health insurance increase                                                |                                 | 4,000           | 6,536          | 10,536        |
| Adds funding for Fargo Readiness Center operations                       |                                 | 170,000         | 170,000        | 340,000       |
| Adds funding for Camp Grafton lease                                      |                                 | 280,000         |                | 280,000       |
| Adjusts funding for National Guard                                       |                                 | (808,320)       | 808,320        | 0             |
| Reduces funding for civil air patrol                                     |                                 | (778)           |                | (778)         |
| Reduces funding for tuition assistance                                   |                                 | (1,739,837)     |                | (1,739,837)   |
| Adjusts funding for the Army Guard contract                              |                                 | (285,132)       | 285,132        | 0             |
| Adds funding for the Veteran's Cemetery                                  |                                 | 75,000          | 77,822         | 152,822       |
| Adjusts funding for the reintegration program                            |                                 | (191,376)       | 191,376        | 0             |
| Adds funding for Microsoft Office 365 licensing expenses                 |                                 | 710             | 282            | 992           |
| Reduces funding for National Guard equipment                             |                                 | (40,000)        | (40,000)       | (80,000)      |
| Adjusts funding for the Department of Emergency Services (DES)           |                                 | (72,608)        | 72,608         | 0             |
| Adjusts funding for State Radio                                          |                                 | (707,690)       | 1,007,690      | 300,000       |
| Reduces funding for grants                                               |                                 |                 | (1,723,425)    | (1,723,425)   |
| Adds funding for disaster costs                                          |                                 |                 | 11,487,154     | 11,487,154    |
| Transfers State Radio towers to the Information                          |                                 | (1,858,240)     |                | (1,858,240)   |
| Technology Department                                                    |                                 |                 |                |               |
| Adds funding for DES equipment                                           |                                 | (\$1.110.010)   | 660,000        | 660,000       |
| Total ongoing funding changes                                            | 0.00                            | (\$4,440,619)   | \$14,161,256   | \$9,720,637   |
| One-time funding items                                                   |                                 |                 |                |               |
| Adds one-time funding for Camp Grafton                                   |                                 | \$2,600,000     |                | \$2,600,000   |
| Adds one-time funding for Fraine Barracks complex HVAC automation system |                                 | 80,000          | \$240,000      | 320,000       |
| Adds one-time funding for National Guard deferred maintenance            |                                 | 1,000,000       |                | 1,000,000     |
| Adds one-time funding for DES emergency response equipment and supplies  |                                 | 100,000         |                | 100,000       |
| Adds one-time funding for Fargo Readiness Center equipment               |                                 | 50,000          | 50,000         | 100,000       |
| Adds one-time funding for the Dickinson Readiness Center project         |                                 |                 | 15,500,000     | 15,500,000    |
| Adds one-time funding for bridge training site                           |                                 |                 | 6,000,000      | 6,000,000     |
| Total one-time funding changes                                           | 0.00                            | \$3,830,000     | \$21,790,000   | \$25,620,000  |
| Total Changes to Base Level Funding                                      | 0.00                            | (\$610,619)     | \$35,951,256   | \$35,340,637  |

| 2021-23 Total Funding                               | 222.00 | \$26,779,578 | \$153,274,045 | \$180,053,623 |
|-----------------------------------------------------|--------|--------------|---------------|---------------|
| Total ongoing changes as a percentage of base level | 0.0%   | (16.2%)      | 12.1%         | 6.7%          |
| Total changes as a percentage of base level         | 0.0%   | (2.2%)       | 30.6%         | 24.4%         |