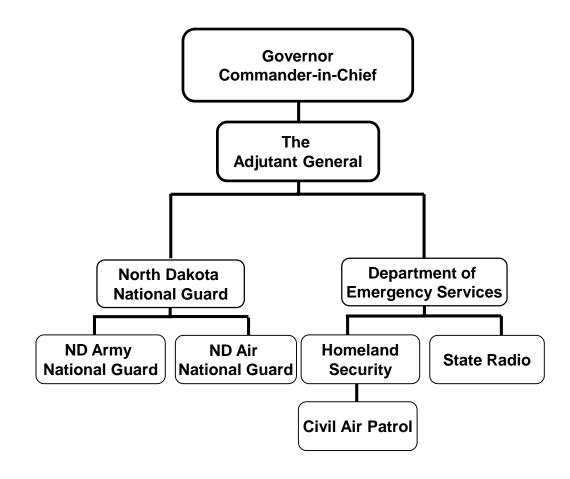

#### Department 540 - Adjutant General, including the National Guard and Department of Emergency Services

House Bill No. 1016

**Executive Budget Comparison to Prior Biennium Appropriations** 

|                                                 | FTE Positions | General Fund | Other Funds   | Total         |
|-------------------------------------------------|---------------|--------------|---------------|---------------|
| 2021-23 Executive Budget                        | 222.00        | \$26,779,578 | \$153,274,045 | \$180,053,623 |
| 2019-21 Legislative Appropriations <sup>1</sup> | 222.00        | 27,571,197   | 120,485,042   | 148,056,239   |
| Increase (Decrease)                             | 0.00          | (\$791,619)  | \$32,789,003  | \$31,997,384  |

Department 540 - Adjutant General, including the National Guard and the Department of Emergency Services

## Office of The Adjutant General (OTAG)

- North Dakota National Guard
  - Army: 3,000 Soldiers
  - Air: 1,000 Airmen
  - Federal Employees: 1066
  - State Employees = 153
- Dept. of Emergency Services
  - Homeland Security: 38 FTEs
  - State Radio: 30 FTEs
  - Civil Air Patrol: 1 FTE
  - CAP Volunteers: 300
- Total Agency State FTEs: 222