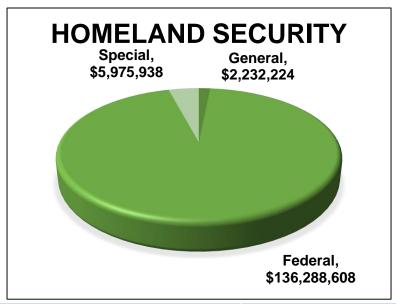

|             | \$707,690 |
| 54074 – Army NG                            | \$285,132   |           |
| 54077 - Reintegration                      | \$191,376   |           |
| 54078 – Vets Cemetery                      | \$77,822*   |           |
| Excess STA                                 | \$1,739,837 |           |
| Air NG O&M                                 | \$70,500*   |           |
| Army NG O&M                                | \$155,245*  |           |
| Agency Reductions                          | \$3,328,232 | \$780,298 |
| Total Proposed Reduction                   | \$4,108,530 |           |
| *Dut be all into the Fuggistive Dage Dudge | _1          | N         |

\*Put back into the Executive Base Budget







### **Executive Recommendation 2021-23**







| Fund Type | Amount |             | % of Budget |
|-----------|--------|-------------|-------------|
| General   | \$     | 26,779,578  | 11%         |
| Federal   | \$     | 213,563,598 | 85%         |
| Special   | \$     | 11,492,156  | 4%          |
| Total:    | \$     | 251,835,332 | 100%        |

Data as of MAR 2021







## Office of The Adjutant General 2021-23 Executive Priorities





## **Camp Grafton Expansion**

| Fund Type | Purpose                            | Amount    |
|-----------|------------------------------------|-----------|
| One-Time  | Purchase no more then 1,600 Acres  | \$2.6M    |
| Bi-Annual | Lease of approximately 5,400 Acres | \$280,000 |







## **Statewide Maintenance Projects**

| Title         | Amount       |