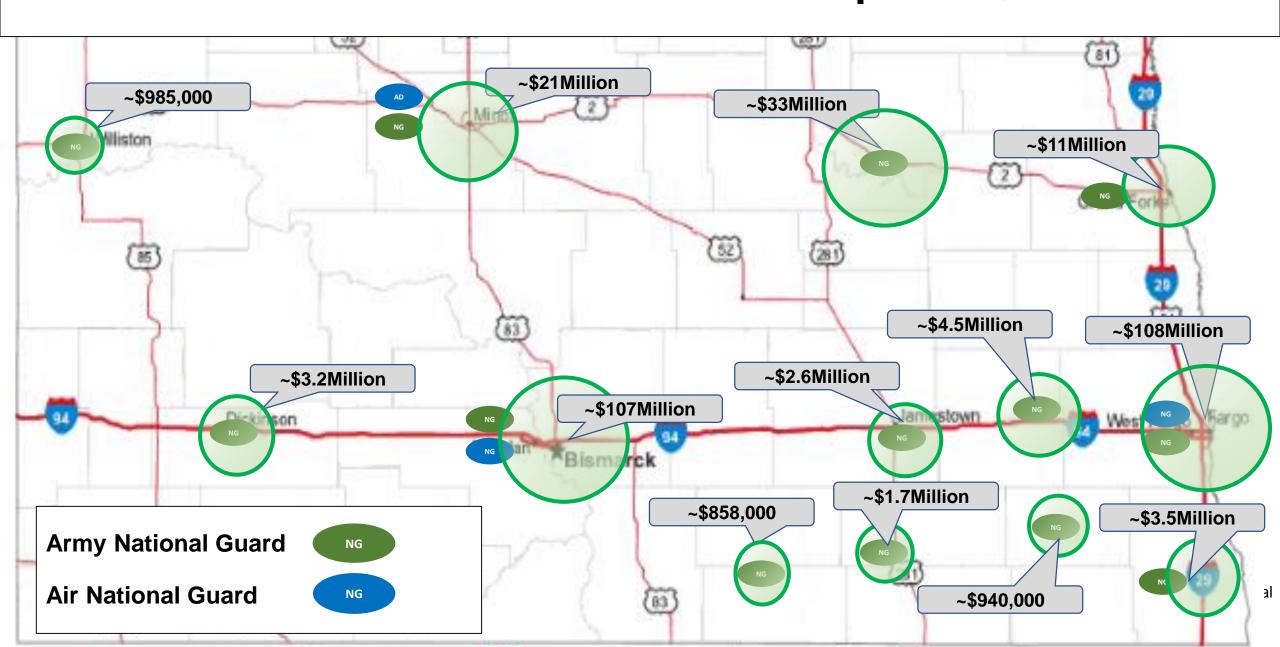

sponse Update**



**369**Days of Operations



**~250**Daily Average
NDNG Support



**97,919** Total Personnel Days



**1,889**Testing Events
Supported



**423,014**Samples
Collected



**2,058**Vaccination
Events



**38,657**Vaccinations
Administered



**985**Courier
Missions



159,479
Samples
Transported



**22,267**Cases Assigned



**18,740**Calls Answered

\* Data as of 15MAR21





## DES and CAP COVID-19 Response Update



State Agencies





**Tribal Nations** 



Federal Agency Partners





Aircrew, Ground crew, **And Mission Staff** 





**Ground Sorties** 



10,144 Samples Transported

#### **Dozens**

Local, Regional, and Private Facilities and Associations.

97,113

**Antigen Test:** 

Reported

Data as of 07JAN21



## FY20 National Guard Economic Impact = \$299M







## **OTAG Historical Appropriations**







# Estimated 2019-21 Spending & Status of One-Time Funding





## **Explanation of 2019-21 Budget**







| Title          | Amount |             | %    |
|----------------|--------|-------------|------|
| General Funds: | \$     | 28,605,823  | 9%   |
| Federal Funds: | \$     | 232,283,004 | 74%  |
| Special Funds: | \$     | 53,302,167  | 17%  |
| Total:         | \$     | 314,190,994 | 100% |

Data as of Dec 2020







## 2019-21 One-Time Funding

| Description                         | Appropriation | Execution Status                                                                                                         |
|-------------------------------------|---------------|---------------------------------------------------------