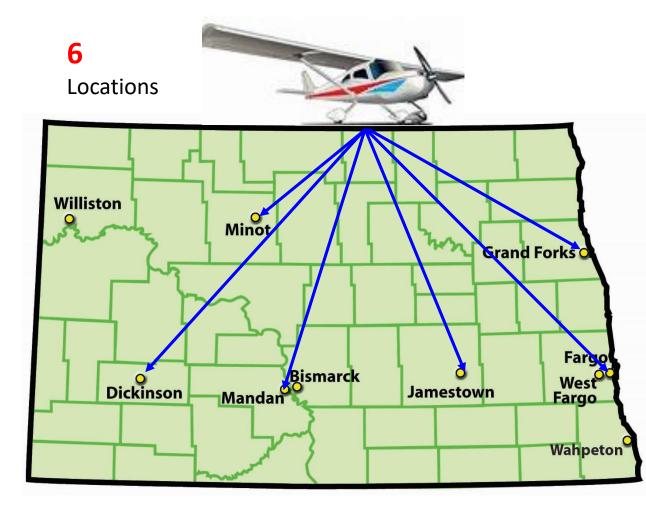

*DES – Emergency Supplies**

| Fund Type      | Description            | Amount    |
|----------------|------------------------|-----------|
| One-Time Funds | Emergency Supply Cache | \$100,000 |











## **DES - Future Federal Fund Authority**

| Title          | Description                               | Amount        |
|----------------|-------------------------------------------|---------------|
| Capital Assets | EM Performance & Homeland Security Grants | \$660,000     |
| Grants         | EMPG, HLS, & HazChem Funds                | \$14,550,000  |
| Disaster Costs | Federal Spending                          | ~\$45,000,000 |
| Disaster Costs | State Spending                            | ~\$4,000,000  |







## Civil Air Patrol – Funding - \$309k









~300 Volunteers











### Coronavirus (COVID-19) Pandemic Funding





## AGENCY EXPENDITURES THROUGH FEBRUARY 2021 - \$10,936,864



#### **EXPENDITURE CATEGORIES**









## OTAG 2021-23 Clauses and Exemptions







## North Dakota Military Museum

- Museum
  - ~\$10,000,000
  - ~30k square feet
- Partners
  - Historical Society
  - Parks and Recreation
  - NDNG Foundation









## 2021-23 Requests for Carry Over Clauses

| Description                  | Section | Amount      | Justification                                                                                                         |
|------------------------------|---------|-------------|-----------------------------------------------------------------------------------------------------------------------|
| SIRN Upgrades