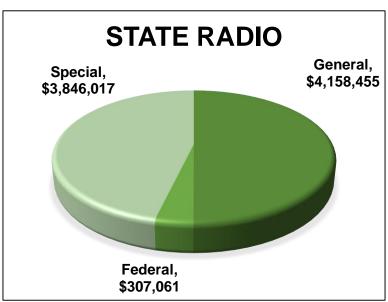

#### STATE RADIO BY THE NUMBERS

The Division of State Radio coordinates 9-1-1 services as well as emergency medical, fire and law enforcement response. It is the primary dispatch center for the N.D. Highway Patrol and also responds to calls for emergency assistance across the state.

28 Full-Time Dispatchers &

2 Temporary Dispatchers

**4** Dispatcher Crews Working

12-Hour Shifts

Services **25**Counties
Across the
State

In 2019, State Radio Fielded Calls for

156,562 Events.