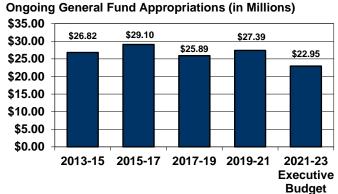

#### **Ongoing General Fund Appropriations Since 2013-15**

| Ongoing General Fund Appropriations                                                  |                     |                             |                               |                             |                                |
|--------------------------------------------------------------------------------------|---------------------|-----------------------------|-------------------------------|-----------------------------|--------------------------------|
|                                                                                      | 2013-15             | 2015-17                     | 2017-19                       | 2019-21                     | 2021-23<br>Executive<br>Budget |
| Ongoing general fund appropriations<br>Increase (decrease) from previous<br>biennium | \$26,824,589<br>N/A | \$29,096,100<br>\$2,271,511 | \$25,886,422<br>(\$3,209,678) | \$27,390,197<br>\$1,503,775 | \$22,949,578<br>(\$4,440,619)  |
| Percentage increase (decrease) from previous biennium                                | N/A                 | 8.5%                        | (11.0%)                       | 5.8%                        | (16.2%)                        |
| Cumulative percentage increase (decrease) from 2013-15 biennium                      | N/A                 | 8.5%                        | (3.5%)                        | 2.1%                        | (14.4%)                        |