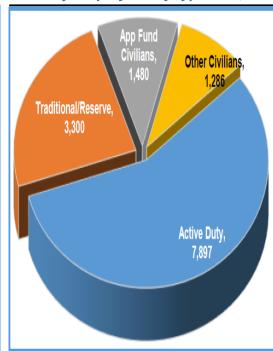

## Office of The Adjutant General (OTAG)

- North Dakota National Guard
  - Army: 3,000 Soldiers
  - Air: 1,000 Airmen
  - Federal Employees: 1066
  - State Employees = 153
- Dept. of Emergency Services
  - Homeland Security: 38 FTEs
  - State Radio: 30 FTEs
  - Civil Air Patrol: 1 FTE
  - CAP Volunteers: 300
- Total Agency State FTEs: 222