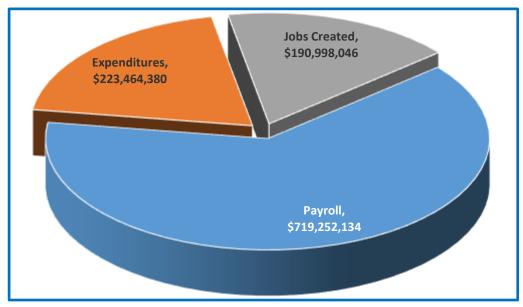

amestown        | 2,892,663             |                    |              | 2,892,663        |
| Lisbon           | 792,846               |                    |              | 792,846          |
| Minot            | 20,413,922            | 557,980,332        | 1,089,907    | 579,484,160      |
| Valley City      | 4,854,249             |                    |              | 4,854,249        |
| Wahpeton         | 3,397,180             |                    | 1,621,380    | 5,018,560        |
| Williston        | 778,003               |                    |              | 778,003          |
| Wishek           | 707,914               |                    |              | 707,914          |
| Total            | \$ 297,987,117        | \$ 827,888,442     | \$ 7,839,001 | \$ 1,133,714,559 |





Total Economic Impact \$1,133,714,560

### **FY19** Economic Impact by Location



Total Economic Impact \$1,133,714,560





Total Economic Impact for five years \$5,536,031,821





**Total Direct Jobs 13,963** 

### **FY19 ND Direct Military Jobs by Location**







# **Camp Grafton Expansion**

| Fund Type | Purpose                            | Amount    |
|-----------|------------------------------------|-----------|
| One-Time  | Purchase no more then 1,600 Acres  | \$2.6M    |
| Bi-Annual | Lease of approximately 5,400 Acres | \$280,000 |





Camp Grafton Expansion - This will provide funding and authority to enter into purchase and lease agreements with landowners around Camp Grafton South for building a new weapons range complex. We received \$600,000 and legislative intent du