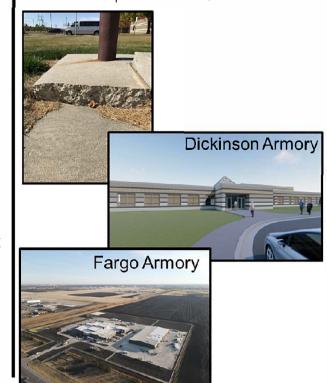

#### Significant Audit Findings

There were no significant audit findings for this agency.

**Maintenance and repairs** - Section 4 would authorize the Adjutant General to transfer up to \$500,000 from various line items to the operating expenses and capital assets line items for the maintenance and repair of state-owned armories during the 2021-23 biennium. Any amounts transferred must be reported to the Office of Management and Budget.