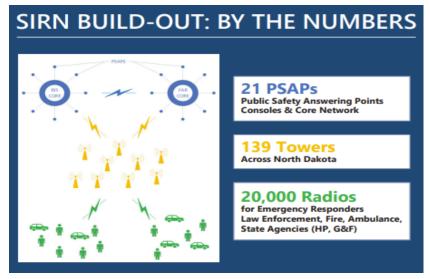

**Exemption - Statewide interoperable radio network** - Section 5 would provide that any unexpended general fund or special funds appropriation authority carried over in the Department of Emergency Services operating expenses line item relating to one-time funding from the strategic investment and improvements fund for mobile repeaters and programming radios for the 2017-19 biennium is not subject to the provisions of Section 54-44.1-11 and may be continued and expended during the 2021-23 biennium.

**SECTION 5. EXEMPTION.** Any amounts carried over from the strategic investment and improvements fund pursuant to section 14 of chapter 41 of the 2019 Session Laws which are unexpended as of June 30, 2021, are not subject to section 54-44.1-11 and any unexpended funds from this appropriation may be used to complete the mobile repeaters, programming radios, and for technology upgrade costs required to implement the statewide interoperable radio network during the biennium beginning July 1, 2021 and ending June 30, 2023.