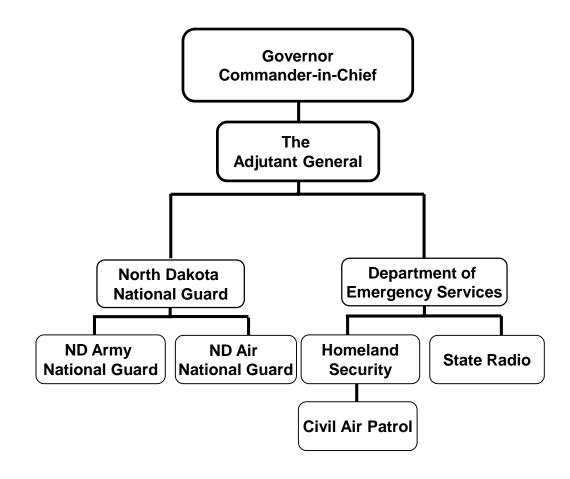

#### Department 540 - Adjutant General, including the National Guard and Department of Emergency Services

House Bill No. 1016

**Executive Budget Comparison to Prior Biennium Appropriations** 

|                                                 | FTE Positions | General Fund | Other Funds   | Total         |
|-------------------------------------------------|---------------|--------------|---------------|---------------|
| 2021-23 Executive Budget                        | 222.00        | \$26,779,578 | \$153,274,045 | \$180,053,623 |
| 2019-21 Legislative Appropriations <sup>1</sup> | 222.00        | 27,571,197   | 120,485,042   | 148,056,239   |
| Increase (Decrease)                             | 0.00          | (\$791,619)  | \$32,789,003  | \$31,997,384  |

## Office of The Adjutant General (OTAG)

- North Dakota National Guard
  - Army: 3,000 Soldiers
  - Air: 1,000 Airmen
  - Federal Employees: 1066
  - State Employees = 153
- Dept. of Emergency Services
  - Homeland Security: 38 FTEs
  - State Radio: 30 FTEs
  - Civil Air Patrol: 1 FTE
  - CAP Volunteers: 300
- Total Agency State FTEs: 222