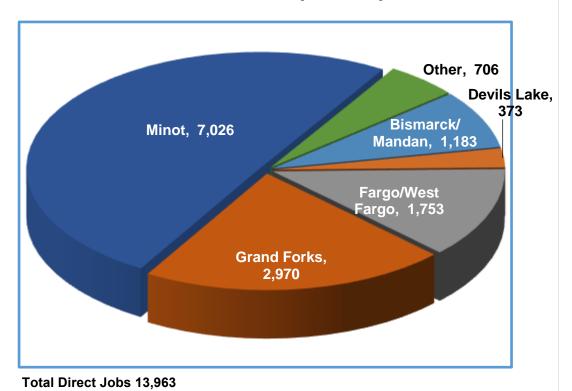

9,907    | 579,484,160      |
| Valley City      | 4,854,249             |                    |              | 4,854,249        |
| Wahpeton         | 3,397,180             |                    | 1,621,380    | 5,018,560        |
| Williston        | 778,003               |                    |              | 778,003          |
| Wishek           | 707,914               |                    |              | 707,914          |
| Total            | \$ 297,987,117        | \$ 827,888,442     | \$ 7,839,001 | \$ 1,133,714,559 |





Total Economic Impact \$1,133,714,560

### **FY19** Economic Impact by Location



Total Economic Impact \$1,133,714,560





Total Economic Impact for five years \$5,536,031,821





**Total Direct Jobs 13,963** 

### **FY19 ND Direct Military Jobs by Location**







# **Camp Grafton Expansion**

| Fund Type | Purpose                            | Amount    |
|-----------|------------------------------------|-----------|
| One-Time  | Purchase no more then 1,600 Acres  | \$2.6M    |
| Bi-Annual | Lease of approximately 5,400 Acres | \$280,000 |





Camp Grafton Expansion - This will provide funding and authority to enter into purchase and lease agreements with landowners around Camp Grafton South for building a new weapons range complex. We received \$600,000 and legislative intent during last session to research and work towards purchase and lease options with landowners. The total request for the Camp Grafton Expansion is \$2,880,000 that includes expected land purchases (1,600 acres) and lease agreements (5,371 acres). A new range provides all