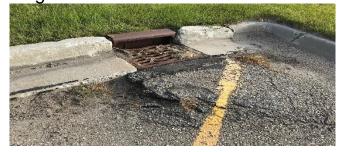

**Maintenance and repairs** - Section 4 would authorize the Adjutant General to transfer up to \$500,000 from various line items to the operating expenses and capital assets line items for the maintenance and repair of state-owned armories during the 2021-23 biennium. Any amounts transferred must be reported to the Office of Management and Budget.