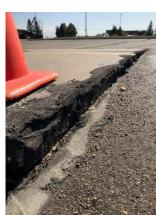

**Maintenance and repairs** - Section 4 would authorize the Adjutant General to transfer up to \$500,000 from various line items to the operating expenses and capital assets line items for the maintenance and repair of state-owned armories during the 2021-23 biennium. Any amounts transferred must be reported to the Office of Management and Budget.