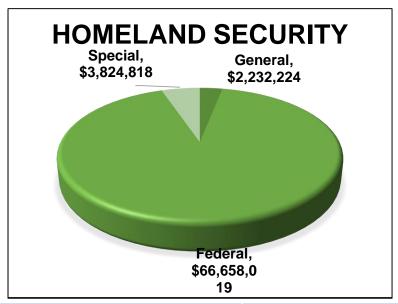

## Office of The Adjutant General (OTAG)

- North Dakota National Guard
  - Army: 3,000 Soldiers
  - Air: 1,000 Airmen
  - Federal Employees: 1066
  - State Employees = 153
- Dept. of Emergency Services
  - Homeland Security: 38 FTEs
  - State Radio: 30 FTEs
  - Civil Air Patrol: 1 FTE
  - CAP Volunteers: 300
- Total Agency State FTEs: 222

## **Homeland Security 2019-21 Success**