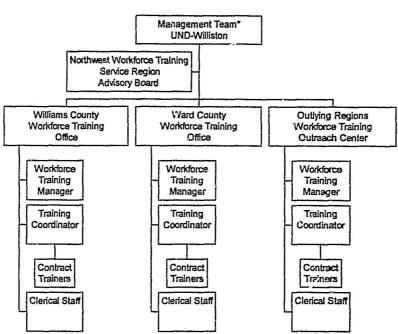

GARVIN STEVENS, UND Williston, testified in support of HB 1020. The workforce training program is expanding and is a key to the future. (Attachment #5A, B, C) (tape 3335-4039)

SENATOR KRINGSTAD Give an example of how you have accessed workforce training funds.

GARVIN STEVENS We have worked with Job Service and the Economic Development Board. Workforce 2000 has been very crucial.

**EDDIE DUNN**, University Systems, test:fied in support of HB1020. The two year campuses have asked me to speak on their behalf and to request reinstatement of \$1M in the budget for workforce training.