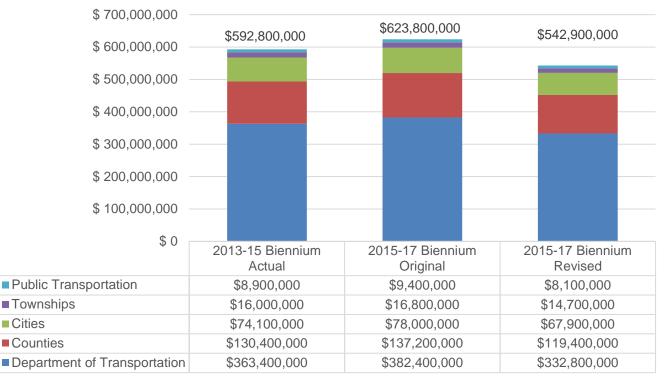

## COMPARISON OF 2013-15 BIENNIUM ALLOCATIONS TO THE 2015 LEGISLATIVE FORECAST FOR THE 2015-17 BIENNIUM

The schedule below provides information on highway tax distribution fund allocations for the 2013-15 biennium and the 2015 legislative forecast for the 2015-17 biennium.

|                              | Highway Tax Distribution Fund Allocations (Amounts Shown in Millions) |          |                     |  |
|------------------------------|-----------------------------------------------------------------------|----------|---------------------|--|
|                              | 2013-15                                                               | 2015-17  | Change              |  |
|                              | Biennium                                                              | Biennium | Increase/(Decrease) |  |
| Department of Transportation | \$363.4                                                               | \$382.4  | \$19.0              |  |
| Counties                     | 130.4                                                                 | 137.2    | 6.8                 |  |
| Cities                       | 74.1                                                                  | 78.0     | 3.9                 |  |
| Townships                    | 16.0                                                                  | 16.8     | 0.8                 |  |
| Public transportation        | 8.9                                                                   | 9.4      | 0.5                 |  |
| Total                        | \$592.8                                                               | \$623.8  | \$31.0              |  |

## COMPARISON OF 2013-15 BIENNIUM ALLOCATIONS TO THE JANUARY 2016 REVISED FORECAST FOR THE 2015-17 BIENNIUM

The schedule below provides information on highway tax distribution fund allocations for the 2013-15 biennium and the January 2016 revised forecast for the 2015-17 biennium.

|                              | Highway Tax Distribution Fund Allocations (Amounts Shown in Millions) |                  |                     |  |
|------------------------------|-----------------------------------------------------------------------|------------------|---------------------|--|
|                              | 2013-15                                                               | 2015-17          | Change              |  |
|                              | Biennium                                                              | Biennium Revised | Increase/(Decrease) |  |
| Department of Transportation | \$363.4                                                               | \$332.8          | (\$30.6)            |  |
| Counties                     | 130.4                                                                 | 119.4            | (11.0)              |  |
| Cities                       | 74.1                                                                  | 67.9             | (6.2)               |  |
| Townships                    | 16.0                                                                  | 14.7             | (1.3)               |  |
| Public transportation        | 8.9                                                                   | 8.1              | (0.8)               |  |
| Total                        | \$592.8                                                               | \$542.9          | (\$49.9)            |  |

## COMPARISON OF THE 2015 LEGISLATIVE FORECAST FOR THE 2015-17 BIENNIUM AND THE JANUARY 2016 REVISED FORECAST FOR THE 2015-17 BIENNIUM

The schedule below provides information on highway tax distribution fund allocations based on the 2015 legislative forecast for the 2015-17 biennium and the January 2016 revised forecast for the 2015-17 biennium.

|                              | Highway Tax Distribution Fund Allocations (Amounts Shown in Millions) |                  |                     |  |
|------------------------------|-----------------------------------------------------------------------|------------------|---------------------|--|
|                              | 2015-17                                                               | 2015-17          | Change              |  |
|                              | Biennium                                                              | Biennium Revised | Increase/(Decrease) |  |
| Department of Transportation | \$382.4                                                               | \$332.8          | (\$49.6)            |  |
| Counties                     | 137.2                                                                 | 119.4            | (17.8)              |  |
| Cities                       | 78.0                                                                  | 67.9             | (10.1)              |  |
| Townships                    | 16.8                                                                  | 14.7             | (2.1)               |  |
| Public transportation        | 9.4                                                                   | 8.1              | (1.3)               |  |
| Total                        | \$623.8                                                               | \$542.9          | (\$80.9)            |  |

Highway Tax Distribution Fund Comparison of the 2013-15 Biennium, Original 2015-17 Biennium, and Revised 2015-17 Biennium Projections