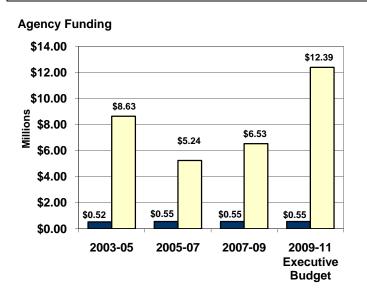

## Department 412 - Aeronautics Commission Senate Bill No. 2006

|                                    | FTE Positions | General Fund | Other Funds  | Total                  |
|------------------------------------|---------------|--------------|--------------|------------------------|
| 2009-11 Executive Budget           | 6.00          | \$550,000    | \$12,388,082 | \$12,938,082           |
| 2007-09 Legislative Appropriations | 6.00          | 550,000      | 6,528,084    | 7,078,084 <sup>1</sup> |
| Increase (Decrease)                | 0.00          | \$0          | \$5,859,998  | \$5,859,998            |

<sup>&</sup>lt;sup>1</sup>The 2007-09 appropriation amounts include \$6,048 of other funds for the agency's share of the \$10 million funding pool appropriated to the Office of Management and Budget for special market equity adjustments for classified employees. The 2007-09 appropriation amounts do not include \$2,820,153 of additional special funds authority resulting from Emergency Commission action during the 2007-09 biennium.