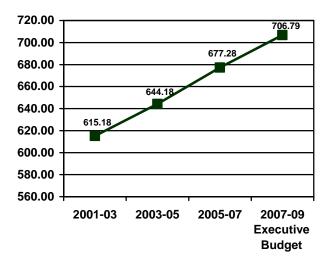

Legislative Appropriations | 677.28        | 101,135,684   | 27,765,147    | 128,900,831 <sup>1</sup> |
| Increase (Decrease)                | 29.51         | \$71,560,515  | (\$1,178,025) | \$70,648,857             |

<sup>1</sup>The 2005-07 appropriation amounts do not include \$68,000 of additional special funds authority resulting from Emergency Commission action during the 2005-07 biennium and do not include \$21,934 general fund and \$198,367 other funds capital construction carryover adjustments.

#### \$200.00 \$172.70 \$180.00 \$160.00 \$140.00 Millions \$120.00 \$101.14 \$100.00 \$77.36 \$83.47 \$80.00 \$60.00 \$32.58 \$40.00 \$27.77 \$26.85 \$25.70 \$20.00 \$0.00 2001-03 2003-05 2005-07 2007-09 Executive Budget

**Agency Funding** 

General Fund Other Funds

### FTE Positions



## First House Action

Attached is a summary (Appendix A) of first house changes.

# Executive Budget Highlights (With First House Changes in Bold)

|                                                                                                                                                                                                                                                                                                    | General Fund  | Other Funds | Total     |
|----------------------------------------------------------------------------------------------------------------------------------------------------------------------------------------------------------------------------------------------------------------------------------------------------|---------------|--