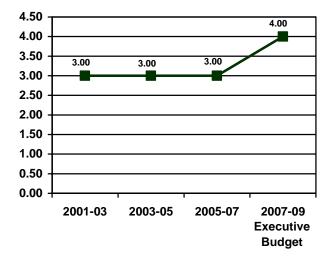

## Department 316 - Indian Affairs Commission House Bill No. 1005

|                                    | FTE Positions | General Fund | Other Funds | Total     |
|------------------------------------|---------------|--------------|-------------|-----------|
| 2007-09 Executive Budget           | 4.00          | \$566,754    | \$5,000     | \$571,754 |
| 2005-07 Legislative Appropriations | 3.00          | 387,297      | 20,000      | 407,297   |
| Increase (Decrease)                | 1.00          | \$179,457    | (\$15,000)  | \$164,457 |