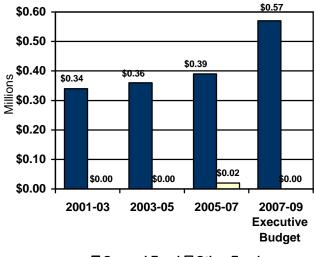

## Department 316 - Indian Affairs Commission House Bill No. 1005

|                                    | FTE Positions | General Fund | Other Funds | Total     |
|------------------------------------|---------------|--------------|-------------|-----------|
| 2007-09 Executive Budget           | 4.00          | \$566,754    | \$5,000     | \$571,754 |
| 2005-07 Legislative Appropriations | 3.00          | 387,297      | 20,000      | 407,297   |
| Increase (Decrease)                | 1.00          | \$179,457    | (\$15,000)  | \$164,457 |