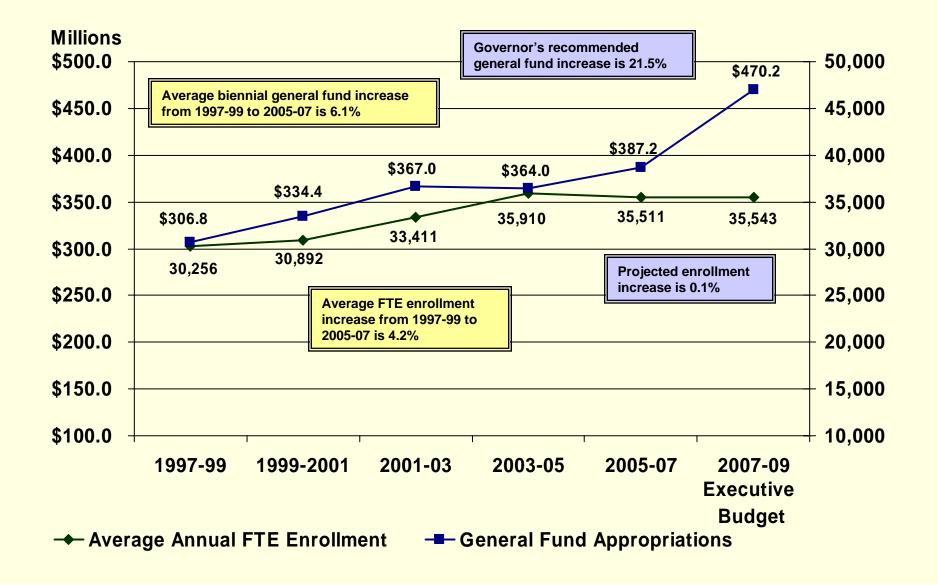

# Higher Education – General Fund Appropriations and Full-Time Equivalent Enrollments