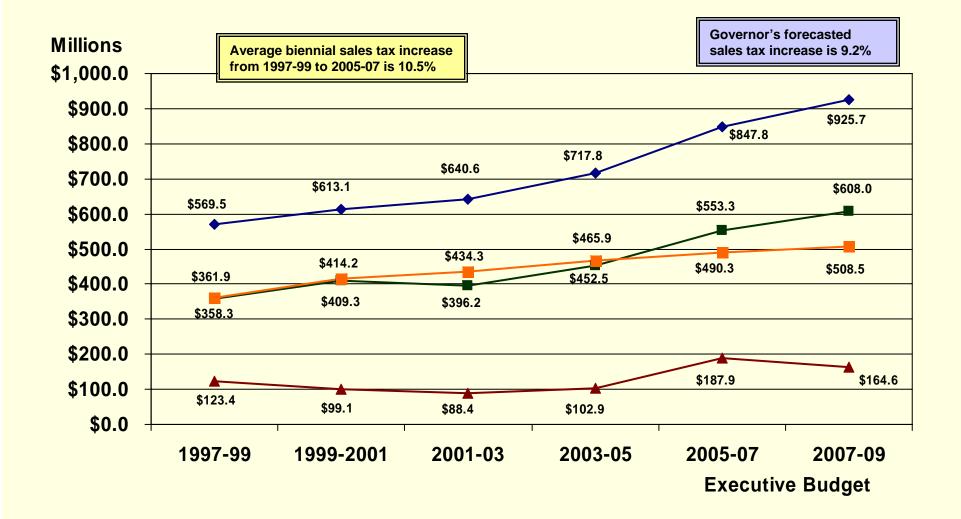

# Budget and Fiscal Trends – 2007 Legislative Assembly

Prepared by North Dakota Legislative Council staff January 3, 2007

#### General Fund Revenues – Beginning Balance, Ongoing Revenues, and Transfers



#### **General Fund Revenues – Major Revenue Types**



#### Oil & Gas Production Tax and Oil Extraction Tax Revenues (Based on Executive Budget Revenue Forecast)



# Appropriations – General Fund, Federal Fund, and Special Fund Appropriations



#### **Appropriations - Major General Fund Appropriations**



# Appropriations – Comparison of General Fund Appropriations and Total Personal Income



# Higher Education - General Fund Appropriations and Tuition and Student Fee Revenue



# Higher Education – General Fund Appropriations and Full-Time Equivalent Enrollments



#### **Higher Education – Resident Tuition Rates**



# Kindergarten Through Grade 12 – State School Aid and Other Grant Funding



# Kindergarten Through Grade 12 -Teachers and Student Enrollment



# Department of Human Services -General Fund and Total Fund Appropriations