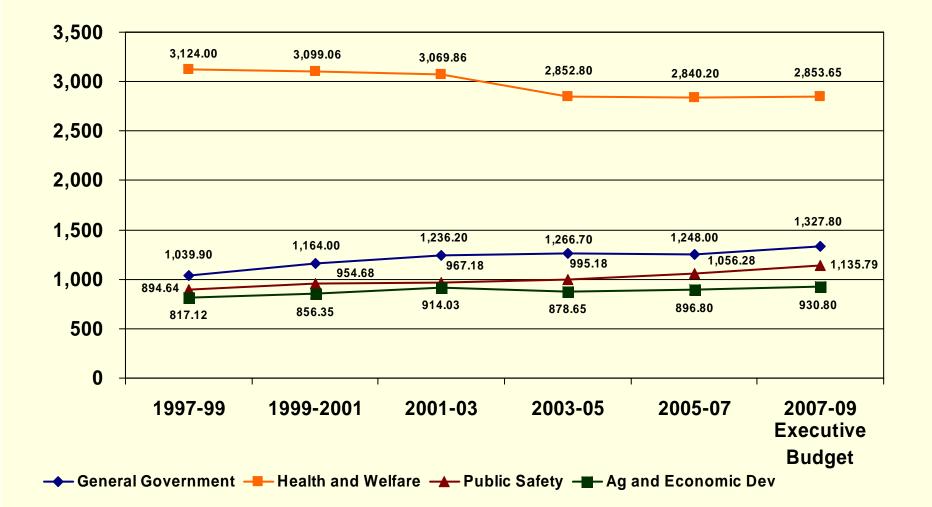

epartment of Human Services -General Fund and Total Fund Appropriations



#### **Department of Human Services - Medicaid Funding**



#### **Department of Human Services – Major Medicaid Costs**



---- Nursing Homes ---- Developmental Disabilities ---- Hospitals ---- Physicians ---- Drugs

# Department of Human Services – Federal Medicaid Assistance Percentage (FMAP)



# Department of Human Services – Nursing Home and Home and Community-Based Care Funding – Total Funds



# **Department of Corrections and Rehabilitation – General Fund Appropriations and Inmate Counts**



## Department of Corrections and Rehabilitation – FTE Positions and Inmate Counts



# State Employees – Total FTE Positions Excluding Higher Education



#### **State Employees - Major Category Total FTE Positions**