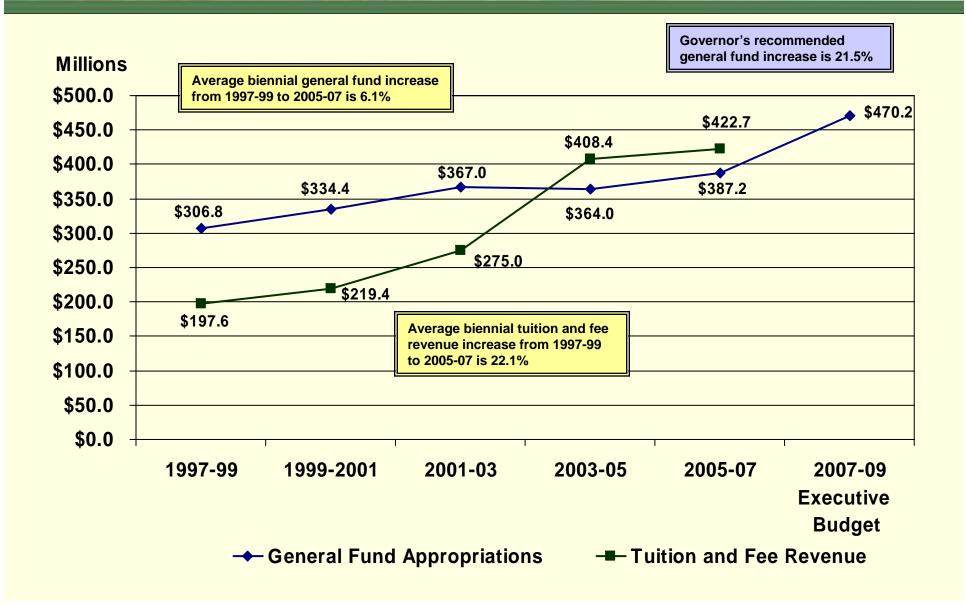

# Higher Education - General Fund Appropriations and Tuition and Student Fee Revenue