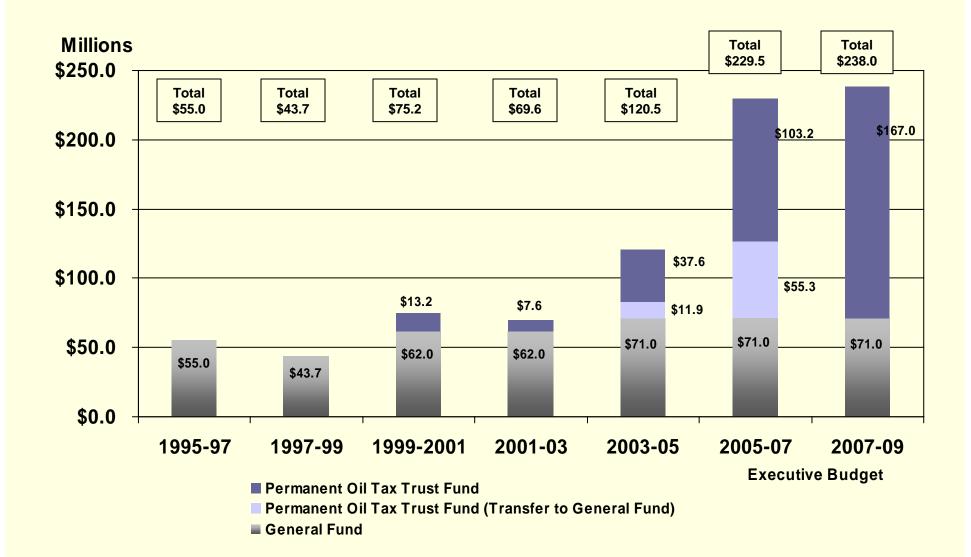

#### Oil & Gas Production Tax and Oil Extraction Tax Revenues (Based on Executive Budget Revenue Forecast)