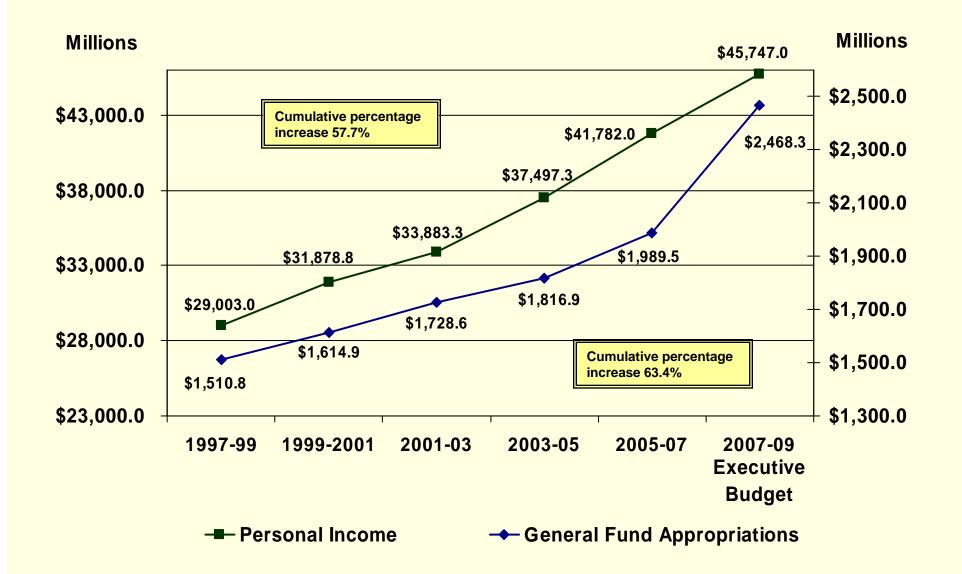

# Appropriations – Comparison of General Fund Appropriations and Total Personal Income