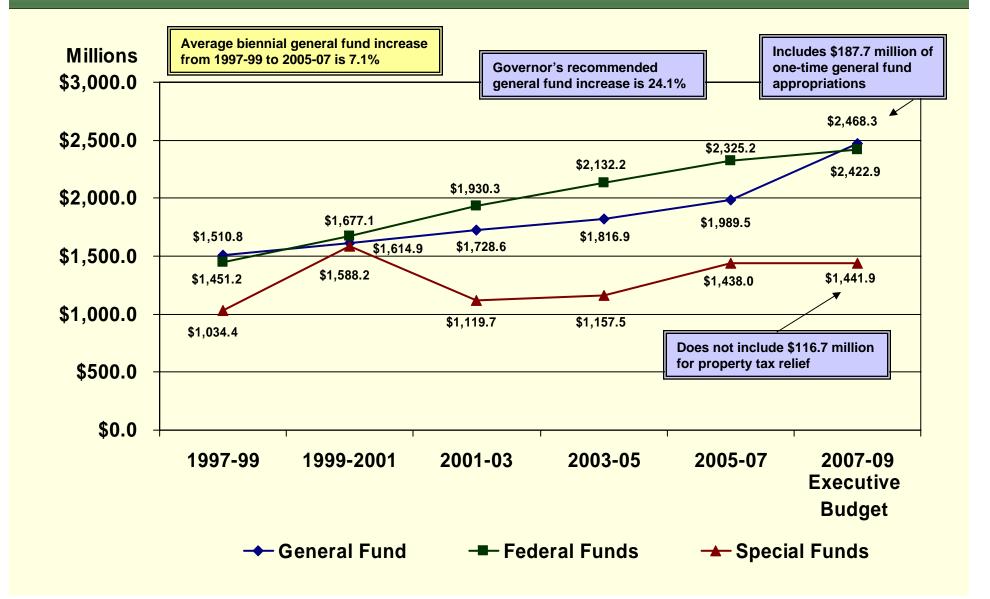

# Budget and Fiscal Trends – 2007 Legislative Assembly

Prepared by North Dakota Legislative Council staff January 3, 2007

#### General Fund Revenues – Beginning Balance, Ongoing Revenues, and Transfers



#### **General Fund Revenues – Major Revenue Types**



#### Oil & Gas Production Tax and Oil Extraction Tax Revenues (Based on Executive Budget Revenue Forecast)



# Appropriations – General Fund, Federal Fund, and Special Fund Appropriations



#### **Appropriations - Major General Fund Appropriations**



# Appropriations – Comparison of General Fund Appropriations and Total Personal Income



# Higher Education - General Fund Appropriations and Tuition and Student Fee Revenue



# Higher Education – General Fund Appropriations and Full-Time Equivalent Enrollments



#### **Higher Education – Resident Tuition Rates**



# Kindergarten Through Grade 12 – State School Aid and Other Grant Funding



# Kindergarten Through Grade 12 -Teachers and Student Enrollment



# Department of Human Services -General Fund and Total Fund Appropriations



#### **Department of Human Services - Medicaid Funding**



#### **Department of Human Services – Major Medicaid Costs**



---- Nursing Homes ---- Developmental Disabilities ---- Hospitals