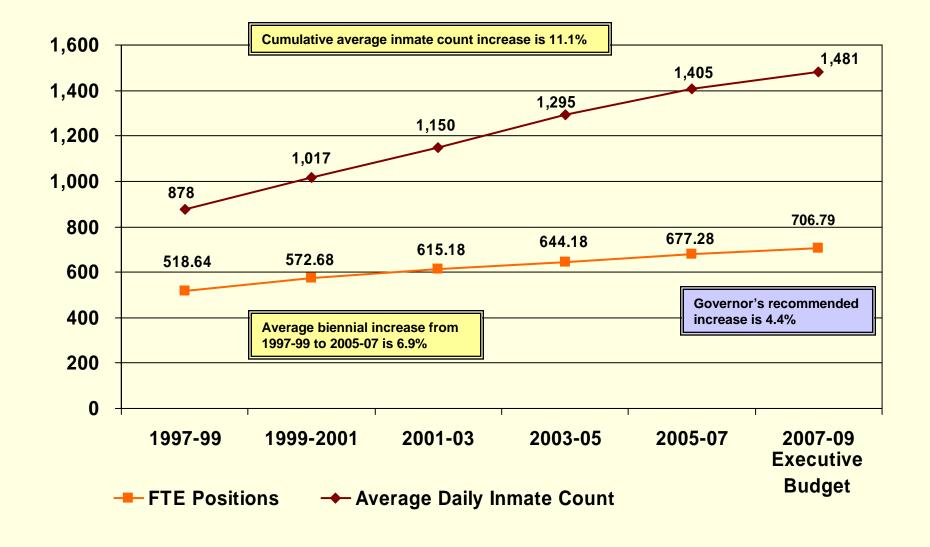

## Department of Corrections and Rehabilitation – FTE Positions and Inmate Counts