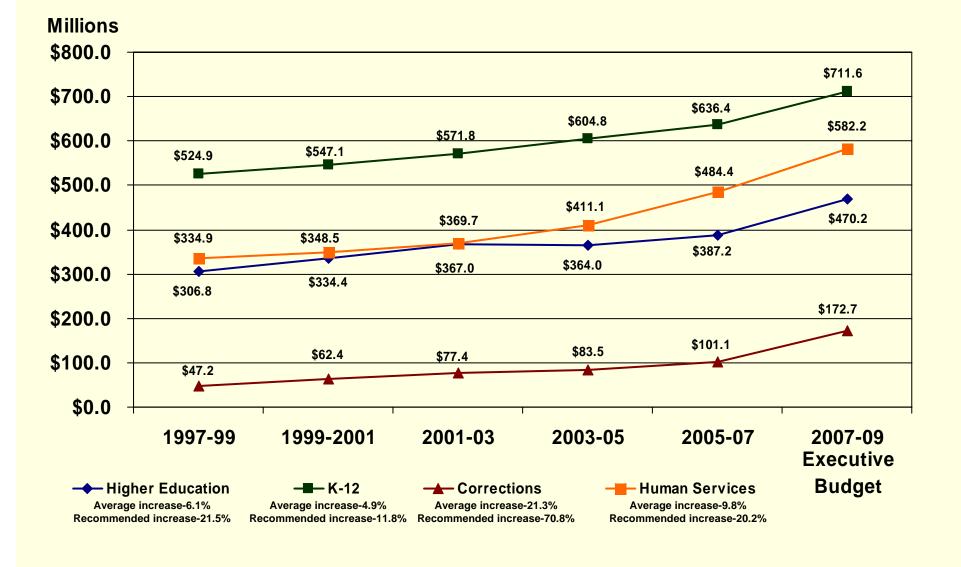

# Budget and Fiscal Trends – 2007 Legislative Assembly

Prepared by North Dakota Legislative Council staff January 3, 2007

#### General Fund Revenues – Beginning Balance, Ongoing Revenues, and Transfers



#### **General Fund Revenues – Major Revenue Types**



#### Oil & Gas Production Tax and Oil Extraction Tax Revenues (Based on Executive Budget Revenue Forecast)



# Appropriations – General Fund, Federal Fund, and Special Fund Appropriations



#### **Appropriations - Major General Fund Appropriations**



# Appropriations – Comparison of General Fund Appropriations and Total Personal Income



# Higher Education - General Fund Appropriations and Tuition and Student Fee Revenue



# Higher Education – General Fund Appropriations and Full-Time Equivalent Enrollments



#### **Higher Education – Resident Tuition Rates**



# Kindergarten Through Grade 12 – State School Aid and Other Grant Funding



# Kindergarten Through Grade 12 -Teachers and Student Enrollment



# Department of Human Services -General Fund and Total Fund Appropriations



#### **Department of Human Services - Medicaid Funding**



#### **Department of Human Services – Major Medicaid Costs**



---- Nursing Homes ---- Developmental Disabilities ---- Hospitals ---- Physicians ---- Drugs

# Department of Human Services – Fe