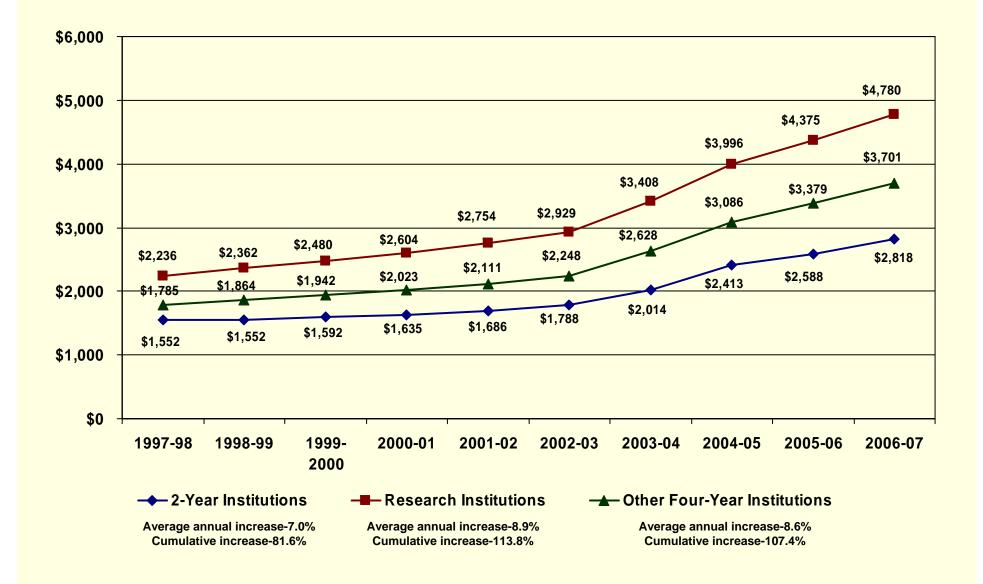

islative Assembly

Prepared by North Dakota Legislative Council staff January 3, 2007

#### General Fund Revenues – Beginning Balance, Ongoing Revenues, and Transfers



#### **General Fund Revenues – Major Revenue Types**



#### Oil & Gas Production Tax and Oil Extraction Tax Revenues (Based on Executive Budget Revenue Forecast)



# Appropriations – General Fund, Federal Fund, and Special Fund Appropriations



#### **Appropriations - Major General Fund Appropriations**



# Appropriations – Comparison of General Fund Appropriations and Total Personal Income



# Higher Education - General Fund Appropriations and Tuition and Student Fee Revenue



# Higher Education – General Fund Appropriations and Full-Time Equivalent Enrollments



#### **Higher Education – Resident Tuition Rates**



# Kindergarten Through Grade 12 – State School Aid and Other Grant Funding



# Kindergarten Through Grade 12 -Teachers and Student Enrollment



# Department of Human Services -General Fund and Total Fund Appropriations



#### **Department of Human Services - Medicaid Funding**



#### **Department of Human Services – Major Medicaid Costs**



---- Nursing Homes ---- Developmental Disabilities ---- Hospitals ---- Physicians ---- Drugs

# Department of Human Services – Federal Medicaid Assistance Percentage (FMAP)



# Department of Human Services – Nursing Home and Home and Community-Based Care Funding – Total Funds



# **Department of Corrections and Rehabilitation – General Fund Appropriations and Inmate Counts**



## Department of Corrections and Rehabilitation – FTE Positions and