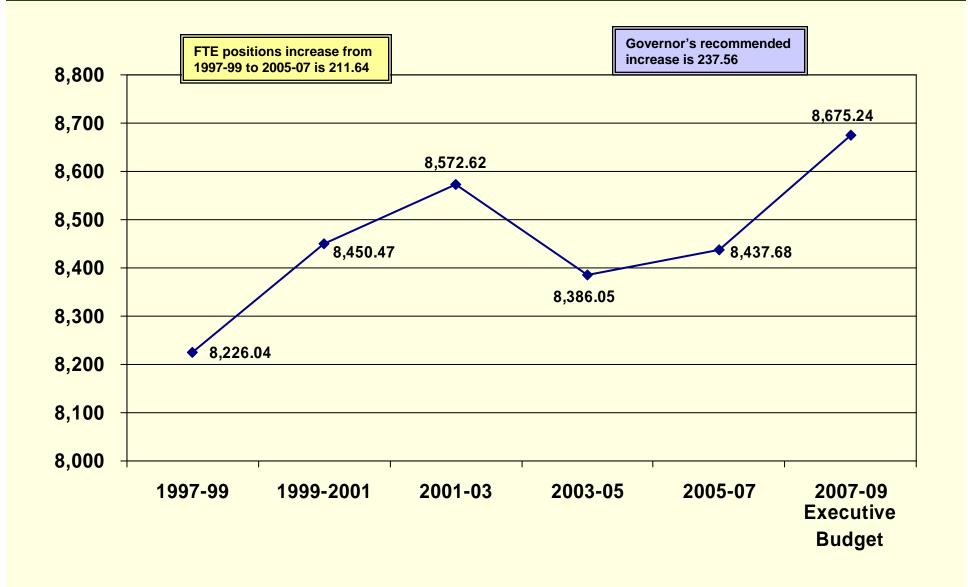

ergarten Through Grade 12 -Teachers and Student Enrollment



# Department of Human Services -General Fund and Total Fund Appropriations



#### **Department of Human Services - Medicaid Funding**



#### **Department of Human Services – Major Medicaid Costs**



---- Nursing Homes ---- Developmental Disabilities ---- Hospitals ---- Physicians ---- Drugs

# Department of Human Services – Federal Medicaid Assistance Percentage (FMAP)



# Department of Human Services – Nursing Home and Home and Community-Based Care Funding – Total Funds



# **Department of Corrections and Rehabilitation – General Fund Appropriations and Inmate Counts**



## Department of Corrections and Rehabilitation – FTE Positions and Inmate Counts



# State Employees – Total FTE Positions Excluding Higher Education



#### **State Employees - Major Category Total FTE Positions**