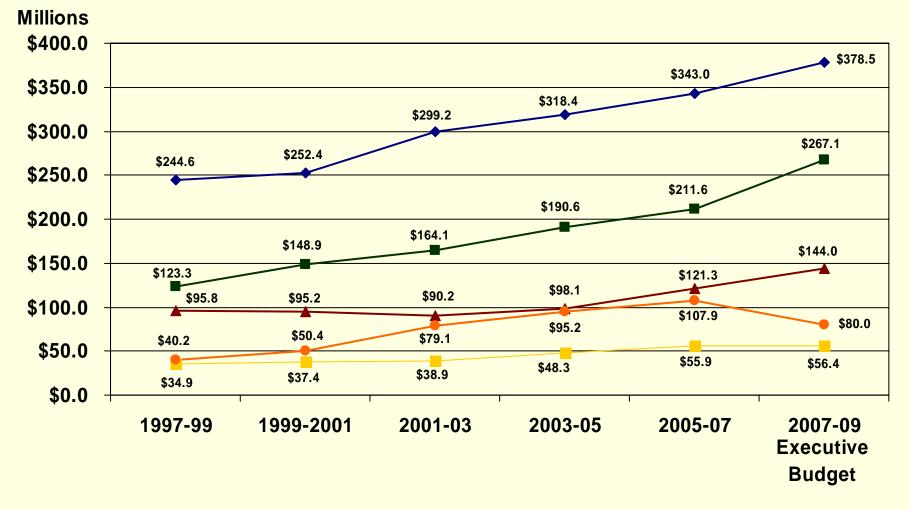

#### **Department of Human Services – Major Medicaid Costs**

---- Nursing Homes ---- Developmental Disabilities ---- Hospitals ---- Physicians ---- Drugs