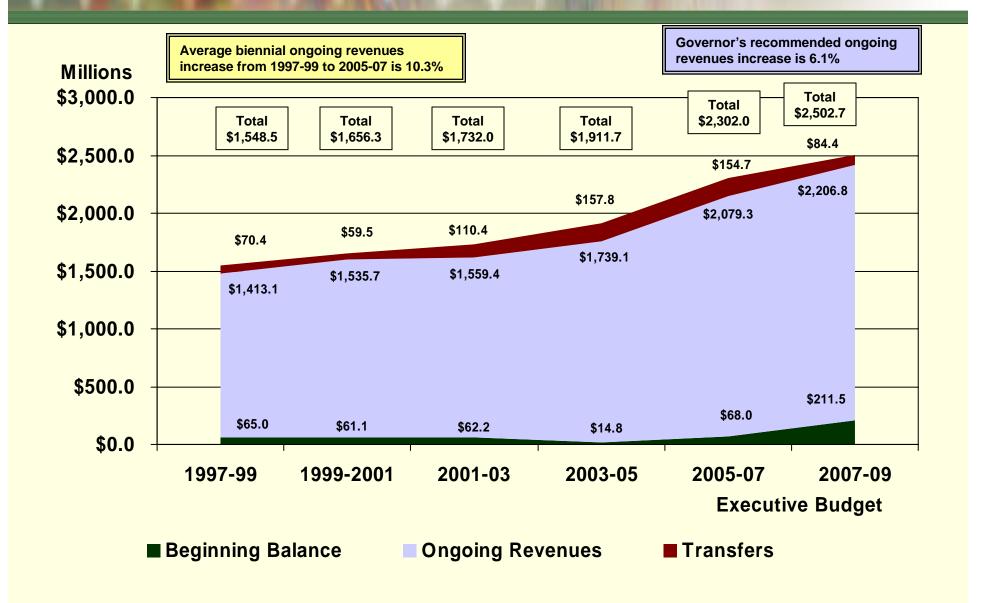

# Budget and Fiscal Trends – 2007 Legislative Assembly

Prepared by North Dakota Legislative Council staff January 3, 2007

#### General Fund Revenues – Beginning Balance, Ongoing Revenues, and Transfers



#### **General Fund Revenues – Major Revenue Types**



#### Oil & Gas Production Tax and Oil Extraction Tax Revenues (Based on Executive Budget Revenue Forecast)



# Appropriations – General Fund, Federal Fund, and Special Fund Appropriations



#### **Appropriations - Major General Fund Appropriations**



# Appropriations – Comparison of General Fund Appropriations and Total Personal Income



# Higher Education - General Fund Appropriations and Tuition and Student Fee Revenue



# Higher Education – General Fund Appropriations and Full-Time Equivalent Enrollments



#### **Higher Education – Resident Tuition Rates**



# Kindergarten Through Grade 12 – State School Aid and Other Grant Funding



# Kindergarten Through Grade 12 -Teachers and Student Enrollment



# Department of Huma