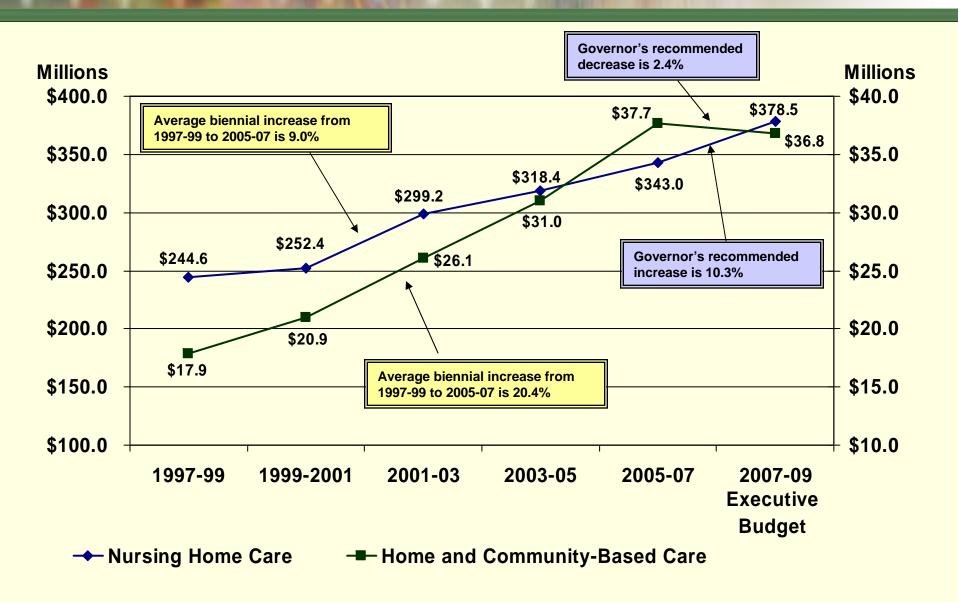

# Department of Human Services – Nursing Home and Home and Community-Based Care Funding – Total Funds