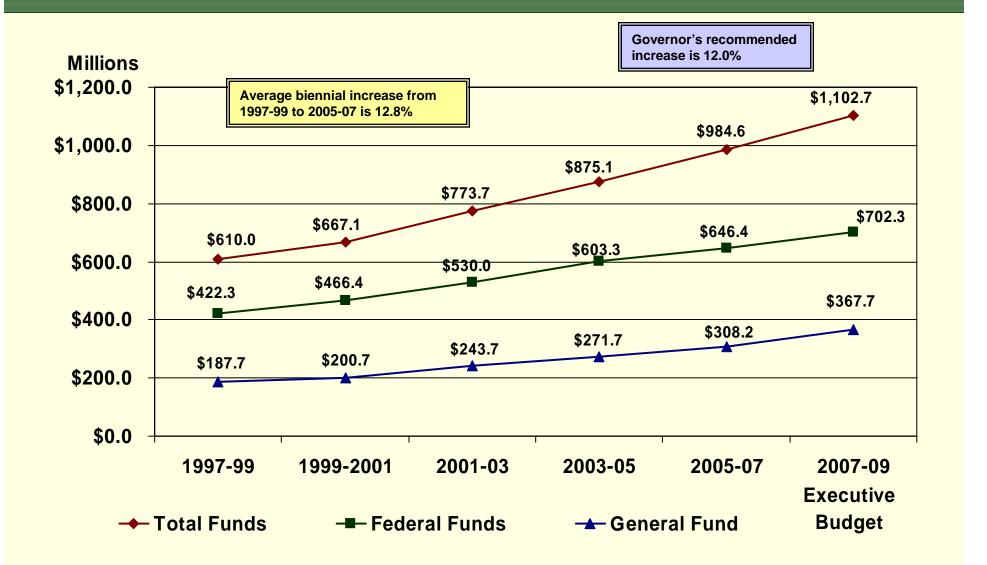

ues (Based on Executive Budget Revenue Forecast)



# Appropriations – General Fund, Federal Fund, and Special Fund Appropriations



#### **Appropriations - Major General Fund Appropriations**



# Appropriations – Comparison of General Fund Appropriations and Total Personal Income



# Higher Education - General Fund Appropriations and Tuition and Student Fee Revenue



# Higher Education – General Fund Appropriations and Full-Time Equivalent Enrollments



#### **Higher Education – Resident Tuition Rates**



# Kindergarten Through Grade 12 – State School Aid and Other Grant Funding



# Kindergarten Through Grade 12 -Teachers and Student Enrollment



# Department of Human Services -General Fund and Total Fund Appropriations



#### **Department of Human Services - Medicaid Funding**



#### **Department of Human Services – Major Medicaid Costs**



---- Nursing Homes ---- Developmental Disabilities ---- Hospitals ---- Physicians ---- Drugs

# Department of Human Services – Federal Medicaid Assistance Percentage (FMAP)



# Department of Human Services – Nursing Home and Home and Community-Based Care Funding – Total Funds



# **Department of Corrections and Rehabilitation – General Fund Appropriations and Inmate Counts**



## Department of Corrections and Rehabilitation – FTE Positions and Inmate Counts



# State Employees – Total FTE Positions Excluding Higher Education



#### **State Employees - Major Category Total FTE Positions**