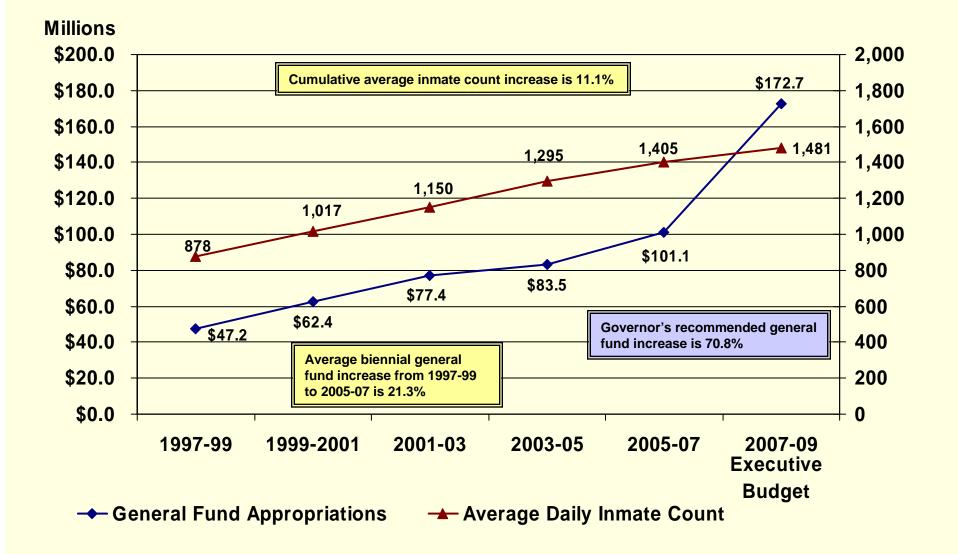

# **Department of Corrections and Rehabilitation – General Fund Appropriations and Inmate Counts**