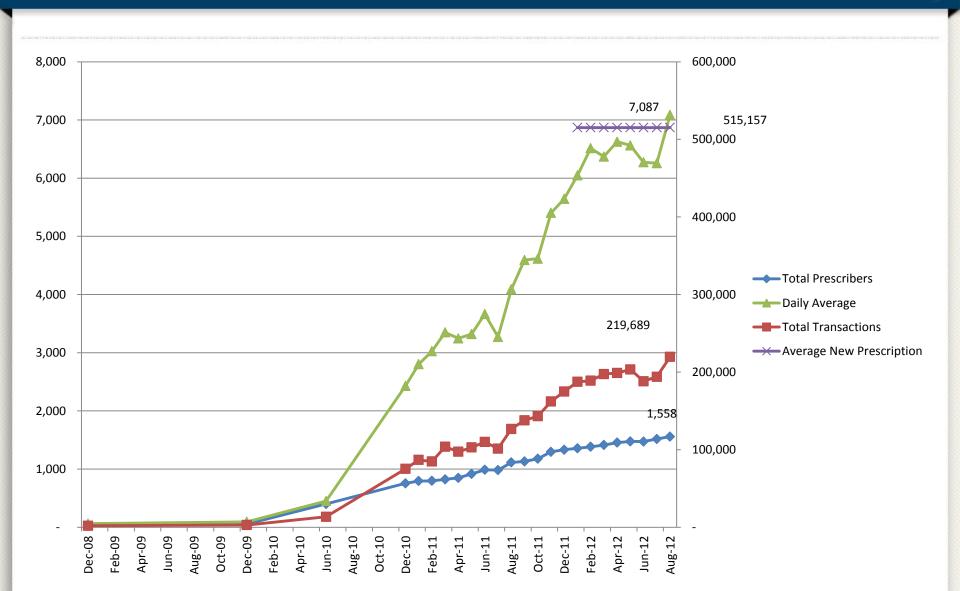

## **NDHIN Update**

- 58 Signed Participation Agreements
- 3 Pending
- 297 Authorized Users
- ONC's Approval to move to Phase 2 (query-based services)
  - Connect large data providers to HIE
  - Begin rollout of Virtual Health Record (VHR) and other services